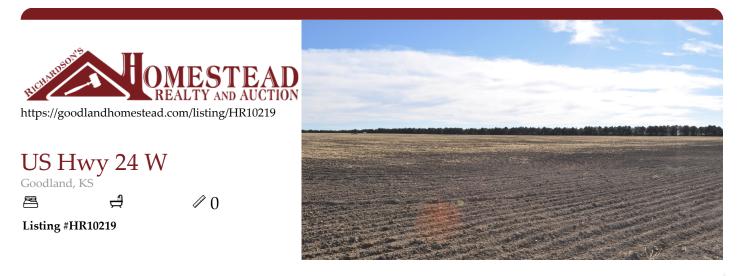

Located only 2 miles west of Goodland on Hwy 24 is 117 acres of prime farm ground with lots of potential for development. Located along the highway offers the opportunity to divide some of the property into country building lots with highway access if you want. Mineral rights are included along with immediate possession. CCC information Wheat base 90.3 acres Corn Base 32.1 acres