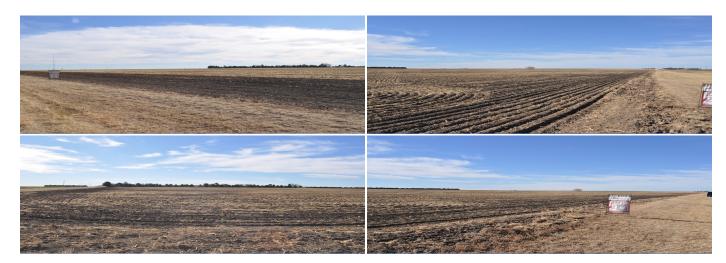

Located only 2 miles west of Goodland on Hwy 24 is 117 acres of prime farm ground with lots of potential for development. Located along the highway offers the opportunity to divide some of the property into country building lots with highway access if you want. Mineral rights are included along with immediate possession. CCC information Wheat base 90.3 acres Corn Base 32.1 acres