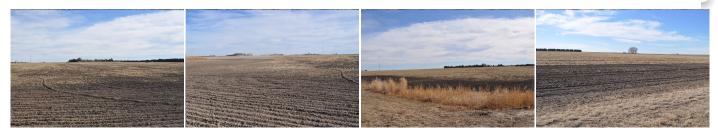

Located only 2 miles west of Goodland on Hwy 24 is 117 acres of prime farm ground with lots of potential for development. Located along the highway offers the opportunity to divide some of the property into country building lots with highway access if you want. Mineral rights are included along with immediate possession. CCC information Wheat base 90.3 acres Corn Base 32.1 acres