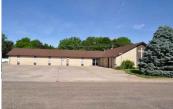

## 402 College Ave

Goodland, KS

= 0

₽2

Listing #HR10206

\$195,000

Large open sanctuary with two small offices in front. Entry with coffee bar, 2 class rooms, front office area, kitchen with dining area. 2 baths, everything is in good condition. Across from North school offers lots of possibilities. Upgrade your church facility, or have a day center or school facility. Sprinkler system in grass. Concrete parking area, 2 central heat and air units.

Type: Business Year Built: 1974

Price/Sq.Ft.: \$30.47 Lot Size: 0.00 Acres Lot Dimentions: 150 x 140

Heating: Central Heat Cooling: Central Air/Refrig

The information is being provided through the Goodland Multiple Listing Service Internet Data Exchange Program. Information Is Believed To Be Accurate But Not Guaranteed. Information is provided for consumers' personal, non-commercial use, and may not be used for any purpose other than the identification of potential properties for purchase. All Rights Reserved.