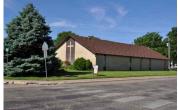

## 402 College Ave

Goodland, KS

= 0

₽2

Listing #HR10206

\$195,000

Large open sanctuary with two small offices in front. Entry with coffee bar, 2 class rooms, front office area, kitchen with dining area. 2 baths, everything is in good condition. Across from North school offers lots of possibilities. Upgrade your church facility, or have a day center or school facility. Sprinkler system in grass. Concrete parking area, 2 central heat and air units.

Type: Business Year Built: 1974

Price/Sq.Ft.: \$30.47 Lot Size: 0.00 Acres Lot Dimentions: 150 x 140

Heating: Central Heat Cooling: Central Air/Refrig

The information is being provided through the Goodland Multiple Listing Service Internet Data Exchange Program. Information Is Believed To Be Accurate But Not Guaranteed. Information is provided for consumers' personal, non-commercial use, and may not be used for any purpose other than the identification of potential properties for purchase. All Rights Reserved.