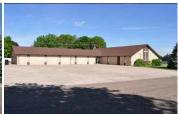

## 402 College Ave

Goodland, KS

= 0

₽2

Listing #HR10206

\$195,000

Large open sanctuary with two small offices in front. Entry with coffee bar, 2 class rooms, front office area, kitchen with dining area. 2 baths, everything is in good condition. Across from North school offers lots of possibilities. Upgrade your church facility, or have a day center or school facility. Sprinkler system in grass. Concrete parking area, 2 central heat and air units.

Type: Business Year Built: 1974

Price/Sq.Ft.: \$30.47 Lot Size: 0.00 Acres Lot Dimentions: 150 x 140

Heating: Central Heat Cooling: Central Air/Refrig

The information is being provided through the Goodland Multiple Listing Service Internet Data Exchange Program. Information Is Believed To Be Accurate But Not Guaranteed. Information is provided for consumers' personal, non-commercial use, and may not be used for any purpose other than the identification of potential properties for purchase. All Rights Reserved.