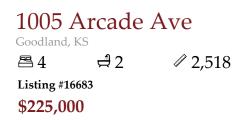

**Type:** Single Family Res. **Style:** Bungalow **Year Built:** 1926

✓ Porch✓ Other Fence

**Price/Sq.Ft.:** \$89.36 **Lot Size:** 0.32 Acres **Lot Dimentions:** 100 x 140

☑ 2 Car Garage☑ Storage Building