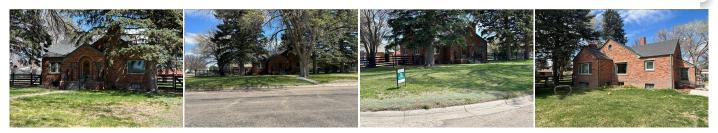

This is a unique charming bungalow. Walk in the front rounded door into a small entry & then into a large open living room with hardwood floors. Arched entryway into dining room with built in china hutch & hardwood floors. Updated kitchen with appliances, recessed lighting, tile backsplash & updated counters. There are 2 large bedrooms on the main level & an updated bath with tile flooring. At the back door before entry to basement there is a small mudroom. Basement offers a very large family room with recessed lighting & plenty of space for activities. Perfect for a game room or a theater area. There are also 2 more bedrooms in basement & a bath with walk in shower. Utility room & storage area. There are many upgrades including new windows on main level, tankless water heater in 2019, updated electrical panel, water softener, new back door. Sprinkler system in yard. Detached 2 car garage & a single carport. Storage shed.

**Type:** Single Family Res. **Style:** Bungalow **Year Built:** 1926

✓ Porch✓ Other Fence

**Price/Sq.Ft.:** \$89.36 **Lot Size:** 0.32 Acres **Lot Dimentions:** 100 x 140

☑ 2 Car Garage☑ Storage Building