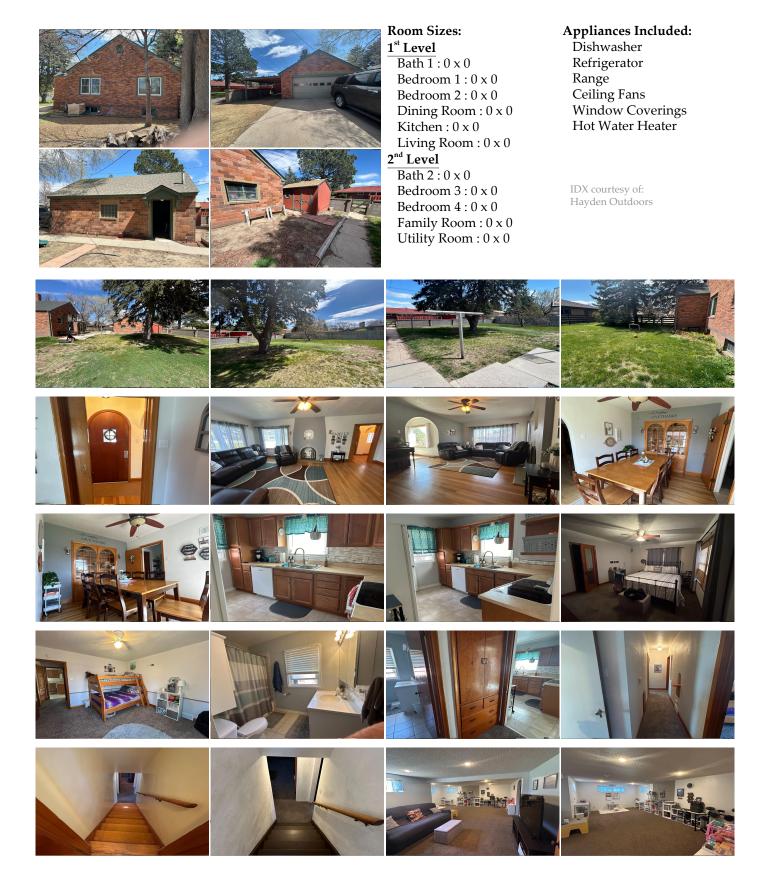

This is a unique charming bungalow. Walk in the front rounded door into a small entry & then into a large open living room with hardwood floors. Arched entryway into dining room with built in china hutch & hardwood floors. Updated kitchen with appliances, recessed lighting, tile backsplash & updated counters. There are 2 large bedrooms on the main level & an updated bath with tile flooring. At the back door before entry to basement there is a small mudroom. Basement offers a very large family room with recessed lighting & plenty of space for activities. Perfect for a game room or a theater area. There are also 2 more bedrooms in basement & a bath with walk in shower. Utility room & storage area. There are many upgrades including new windows on main level, tankless water heater in 2019, updated electrical panel, water softener, new back door. Sprinkler system in yard. Detached 2 car garage & a single carport. Storage shed.