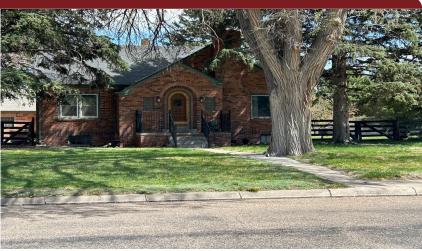

This is a unique charming bungalow. Walk in the front rounded door into a small entry & then into a large open living room with hardwood floors. Arched entryway into dining room with built in china hutch & hardwood floors. Updated kitchen with appliances, recessed lighting, tile backsplash & updated counters. There are 2 large bedrooms on the main level & an updated bath with tile flooring. At the back door before entry to basement there is a small mudroom. Basement offers a very large family room with recessed lighting & plenty of space for activities. Perfect for a game room or a theater area. There are also 2 more bedrooms in basement & a bath with walk in shower. Utility room & storage area. There are many upgrades including new windows on main level, tankless water heater in 2019, updated electrical panel, water softener, new back door. Sprinkler system in yard. Detached 2 car garage & a single carport. Storage shed.

**Type:** Single Family Res. **Style:** Bungalow **Year Built:** 1926

✓ Porch✓ Other Fence

**Price/Sq.Ft.:** \$89.36 **Lot Size:** 0.32 Acres **Lot Dimentions:** 100 x 140

☑ 2 Car Garage☑ Storage Building