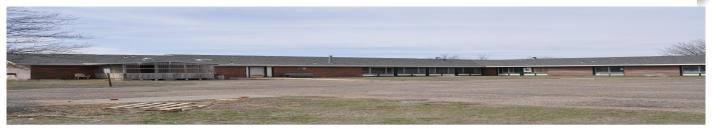

## 108 Aspen Rd.

Goodland, KS

₽2

20,479

**Listing #16526** 

\$494,900

This over 20,000 sq ft one level brick building could be converted for many different uses. Previously used as offices and classrooms. Building will need to be remodeled to suit uses of new owners. There are several handicap bathrooms, a kitchen area, office area and rooms that were classrooms and/or sleeping areas. This building would make great apartments, indoor storage areas, offices...the uses are unlimited. Building has hot water heat, zoned refrigerated cooling, several patios, storage buildings and large lot 2.23 acres mol. Roof was replaced in 2017.

Type: Commercial Year Built: 1974

Price/Sq.Ft.: \$24.17 Lot Size: 2.55 Acres

**Lot Dimentions:** 399 x 278

**Heating:** Hot Water Heat

The information is being provided through the Goodland Multiple Listing Service Internet Data Exchange Program. Information Is Believed To Be Accurate But Not Guaranteed. Information is provided for consumers' personal, non-commercial use, and may not be used for any purpose other than the identification of potential properties for purchase. All Rights Reserved.