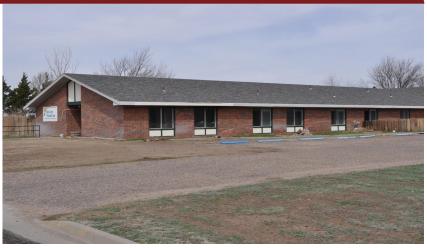

## 108 Aspen Rd.

Goodland, KS

₽2

20,479

**Listing #16526** 

\$494,900

This over 20,000 sq ft one level brick building could be converted for many different uses. Previously used as offices and classrooms. Building will need to be remodeled to suit uses of new owners. There are several handicap bathrooms, a kitchen area, office area and rooms that were classrooms and/or sleeping areas. This building would make great apartments, indoor storage areas, offices...the uses are unlimited. Building has hot water heat, zoned refrigerated cooling, several patios, storage buildings and large lot 2.23 acres mol. Roof was replaced in 2017.

Type: Commercial Year Built: 1974

Price/Sq.Ft.: \$24.17 Lot Size: 2.55 Acres

**Lot Dimentions:** 399 x 278

**Heating:** Hot Water Heat

The information is being provided through the Goodland Multiple Listing Service Internet Data Exchange Program. Information Is Believed To Be Accurate But Not Guaranteed. Information is provided for consumers' personal, non-commercial use, and may not be used for any purpose other than the identification of potential properties for purchase. All Rights Reserved.