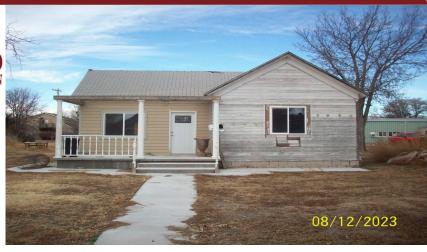

## 1314 College Ave.

Goodland, KS

昌 2

<del>4</del> 1

**888** 

Listing #16524

Attention: Looking for a rehab project....this one may be just right. This property has two residences....Main house is 2 bedroom home and smaller house at back of property is a one bedroom. Main house has had total rehab begun and will need to be finished by new owner.... Owner has purchased some additional items to help complete the remodel....these will stay with the house. There's also a new 20' x 12' storage building and 2 other out buildings.

**Type:** Single Family Res. **Style:** Bungalow **Year Built:** 1928

Price/Sq.Ft.: \$61.94 Lot Size: 0.24 Acres Lot Dimentions: 75 x 140

☑ City Water ☑ Sewer City

Room Sizes:

1<sup>st</sup> Level

Bath 1:1 x 1
Bedroom 1:1 x 1
Kitchen:1 x 1
Living Room:1 x 1