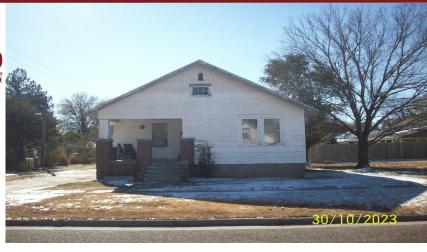

## 209 East 13th

Goodland, KS

昌 2

 $\neq 1$ 

**900** 

**Listing #16518** 

Priced to allow new owner to make updates! Main floor offers living room/dining combination, two bedrooms, bath with tub/shower and kitchen. The basement has laundry room and remainder can be finished as buyer wants. Central heat, window air conditioners, single car detached garage.

Type: Single Family Res. Style: Bungalow Year Built: 1932

☑ Porch

☑ Other Fence

Price/Sq.Ft.: \$44.44 Lot Size: 0.11 Acres **Lot Dimentions:**  $50 \times 100$ 

**Heating:** Central Heat Cooling: Window Air **Taxes:** \$687