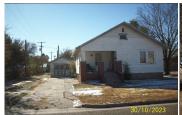

## 209 East 13th

Goodland, KS

昌 2

 $\neq 1$ 

**900** 

**Listing #16518** 

Priced to allow new owner to make updates! Main floor offers living room/dining combination, two bedrooms, bath with tub/shower and kitchen. The basement has laundry room and remainder can be finished as buyer wants. Central heat, window air conditioners, single car detached garage.

Type: Single Family Res. Style: Bungalow Year Built: 1932

☑ Porch

☑ Other Fence

Price/Sq.Ft.: \$44.44 Lot Size: 0.11 Acres **Lot Dimentions:**  $50 \times 100$ 

**Heating:** Central Heat Cooling: Window Air **Taxes:** \$687