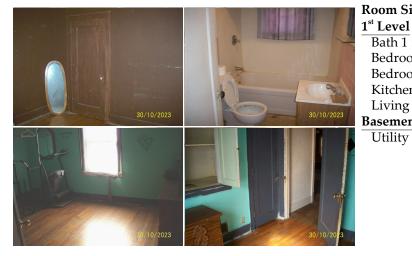

## 209 East 13th

Goodland, KS

昌 2

 $\neq 1$ 

**900** 

**Listing #16518** 

Priced to allow new owner to make updates! Main floor offers living room/dining combination, two bedrooms, bath with tub/shower and kitchen. The basement has laundry room and remainder can be finished as buyer wants. Central heat, window air conditioners, single car detached garage.

☑ City Water ☑ Sewer City

☑ 1 Car Garage

**Room Sizes:** 

Bath 1: 4.9 x 8.6 Bedroom 1:10 x 12 Bedroom 2:12 x 10 Kitchen: 8.6 x 6

Living Room: 23.2 x 12.2

**Basement Level** 

Utility Room: 12 x 10

**Appliances Included:** 