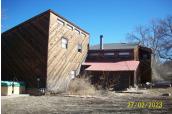

## 1404 Clark Ave.

Goodland, KS

**昌** 3

£ 2,226

**Listing #14416** 

NEW LOWERED PRICE! Contemporary home loaded with character. Main floor offers living room with fireplace, dining area, family room with spiral staircase to upper level, kitchen, bath and laundry. The upper level offers 3 bedrooms and a full bath. Double car garage with loft area. All offers must be submitted by PropOffers.

**Type:** Single Family Res. **Style:** Contemporary **Year Built:** 1978

☑ Patio

☑ Other Fence

Price/Sq.Ft.: \$38.14 Lot Size: 0.22 Acres Lot Dimentions: 67 x 140

☑ 2 Car Garage

☑ Storage Building

**Heating:** Central Heat **Cooling:** Central Air/Refrig