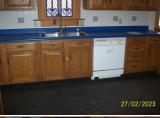

## 1404 Clark Ave.

Goodland, KS

**昌** 3

£ 2,226

**Listing #14416** 

NEW LOWERED PRICE! Contemporary home loaded with character. Main floor offers living room with fireplace, dining area, family room with spiral staircase to upper level, kitchen, bath and laundry. The upper level offers 3 bedrooms and a full bath. Double car garage with loft area. All offers must be submitted by PropOffers.

## **Appliances Included:**

Dishwasher Range

Hot Water Heater

The information is being provided through the Goodland Multiple Listing Service Internet Data Exchange Program. Information Is Believed To Be Accurate But Not Guaranteed. Information is provided for consumers' personal, non-commercial use, and may not be used for any purpose other than the identification of potential properties for purchase. All Rights Reserved.