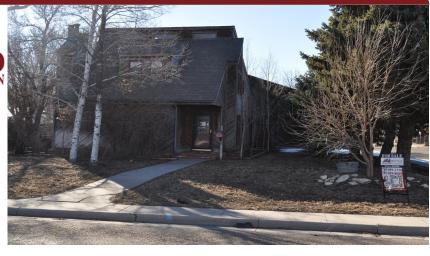

## 1404 Clark Ave.

Goodland, KS

**昌** 3

£ 2,226

**Listing #14416** 

NEW LOWERED PRICE! Contemporary home loaded with character. Main floor offers living room with fireplace, dining area, family room with spiral staircase to upper level, kitchen, bath and laundry. The upper level offers 3 bedrooms and a full bath. Double car garage with loft area. All offers must be submitted by PropOffers.

**Type:** Single Family Res. **Style:** Contemporary **Year Built:** 1978

☑ Patio

☑ Other Fence

Price/Sq.Ft.: \$38.14 Lot Size: 0.22 Acres Lot Dimentions: 67 x 140

☑ 2 Car Garage

☑ Storage Building

**Heating:** Central Heat **Cooling:** Central Air/Refrig