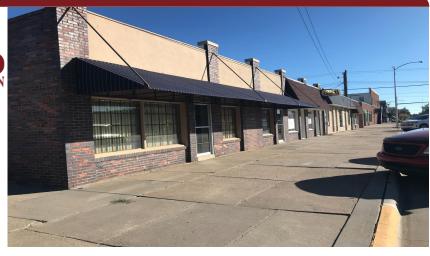

## 110 West 11th

Goodland, KS

**四**0

 $rac{1}{2}$ 

**5,908** 

Listing #14249

Mixed commercial building in the heart of downtown. This building offers several spaces to rent. One open office space housed a law office for many years. A beauty salon is in one of the spaces. Office space for one or two offices in third space. Old barber shop in fourth space currently used for storage but could be renovated and rented. Fifth space currently houses a dog grooming business. Owners are willing to sell each building separately also. All spaces are on separate meters. Brick building with awning on one space.

Type: Commercial

Year Built: 1925

Price/Sq.Ft.: \$21.16 Lot Size: 0.16 Acres Lot Dimentions:  $50 \times 140$ 

**Heating:** Central Heat Cooling: Central Air Refrig **Taxes:** \$3,705

IDX courtesy of: Hayden Outdoors