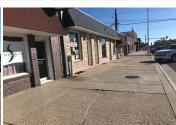

## 110 West 11th

Goodland, KS

**四**0

 $rac{1}{2}$ 

**5,908** 

Listing #14249

Mixed commercial building in the heart of downtown. This building offers several spaces to rent. One open office space housed a law office for many years. A beauty salon is in one of the spaces. Office space for one or two offices in third space. Old barber shop in fourth space currently used for storage but could be renovated and rented. Fifth space currently houses a dog grooming business. Owners are willing to sell each building separately also. All spaces are on separate meters. Brick building with awning on one space.

Type: Commercial

Year Built: 1925

Price/Sq.Ft.: \$21.16 Lot Size: 0.16 Acres Lot Dimentions:  $50 \times 140$ 

**Heating:** Central Heat Cooling: Central Air Refrig **Taxes:** \$3,705

IDX courtesy of: Hayden Outdoors