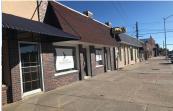

## 110 West 11th

Goodland, KS

**四**0

 $rac{1}{2}$ 

**5,908** 

Listing #14249

Mixed commercial building in the heart of downtown. This building offers several spaces to rent. One open office space housed a law office for many years. A beauty salon is in one of the spaces. Office space for one or two offices in third space. Old barber shop in fourth space currently used for storage but could be renovated and rented. Fifth space currently houses a dog grooming business. Owners are willing to sell each building separately also. All spaces are on separate meters. Brick building with awning on one space.