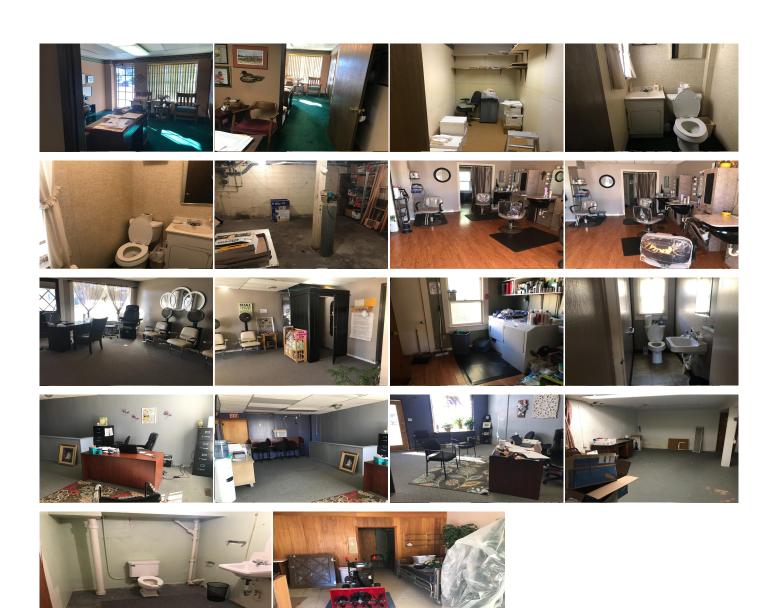

## 110 West 11th

Goodland, KS

**四**0

 $rac{1}{2}$ 

**5,908** 

Listing #14249

Mixed commercial building in the heart of downtown. This building offers several spaces to rent. One open office space housed a law office for many years. A beauty salon is in one of the spaces. Office space for one or two offices in third space. Old barber shop in fourth space currently used for storage but could be renovated and rented. Fifth space currently houses a dog grooming business. Owners are willing to sell each building separately also. All spaces are on separate meters. Brick building with awning on one space.