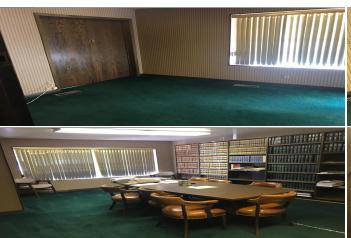

## 110 West 11th

Goodland, KS

**四**0

 $rac{1}{2}$ 

**5,908** 

Listing #14249

Mixed commercial building in the heart of downtown. This building offers several spaces to rent. One open office space housed a law office for many years. A beauty salon is in one of the spaces. Office space for one or two offices in third space. Old barber shop in fourth space currently used for storage but could be renovated and rented. Fifth space currently houses a dog grooming business. Owners are willing to sell each building separately also. All spaces are on separate meters. Brick building with awning on one space.