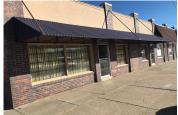

## 110 West 11th

Goodland, KS

**四**0

 $rac{1}{2}$ 

**5,908** 

Listing #14249

Mixed commercial building in the heart of downtown. This building offers several spaces to rent. One open office space housed a law office for many years. A beauty salon is in one of the spaces. Office space for one or two offices in third space. Old barber shop in fourth space currently used for storage but could be renovated and rented. Fifth space currently houses a dog grooming business. Owners are willing to sell each building separately also. All spaces are on separate meters. Brick building with awning on one space.