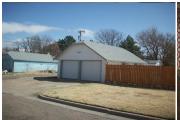

Type: Single Family Res. Style: Traditional Year Built: 1904

☑ Privacy Fence

Price/Sq.Ft.: \$72.12 Lot Size: 0.24 Acres Lot Dimentions: 75 x 140

☑ 2 Car Garage

**Heating:** Gas, Wall Unit **Cooling:** Window Air **Taxes:** \$902