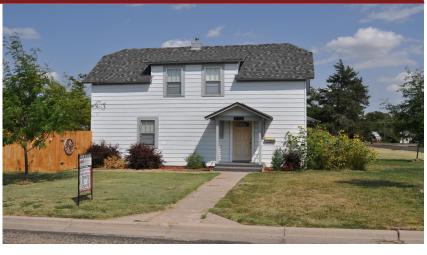

## 418 West 14th

Goodland, KS

 **1,040** 

Listing #14209

Well maintained older 1 1/2 story home on large corner lot with fenced yard and double car detached garage. Main floor boasts large living room, bedroom, bath, eat-in kitchen with appliances, laundry room with washer/dryer. The second floor has bedroom and additional room that could be another bedroom or office area. Gas wall furnace and window air conditioners.

Type: Single Family Res. Style: Traditional Year Built: 1904

☑ Privacy Fence

Price/Sq.Ft.: \$72.12 Lot Size: 0.24 Acres Lot Dimentions: 75 x 140

☑ 2 Car Garage

**Heating:** Gas, Wall Unit **Cooling:** Window Air **Taxes:** \$902