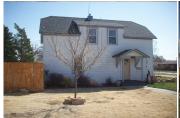

## 418 West 14th

Goodland, KS

 **1,040** 

Listing #14209

Well maintained older 1 1/2 story home on large corner lot with fenced yard and double car detached garage. Main floor boasts large living room, bedroom, bath, eat-in kitchen with appliances, laundry room with washer/dryer. The second floor has bedroom and additional room that could be another bedroom or office area. Gas wall furnace and window air conditioners.

Type: Single Family Res. Style: Traditional Year Built: 1904

☑ Privacy Fence

Price/Sq.Ft.: \$72.12 Lot Size: 0.24 Acres Lot Dimentions: 75 x 140

☑ 2 Car Garage

**Heating:** Gas, Wall Unit **Cooling:** Window Air **Taxes:** \$902