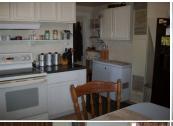

## 418 West 14th

Goodland, KS

 **1,040** 

Listing #14209

Well maintained older 1 1/2 story home on large corner lot with fenced yard and double car detached garage. Main floor boasts large living room, bedroom, bath, eat-in kitchen with appliances, laundry room with washer/dryer. The second floor has bedroom and additional room that could be another bedroom or office area. Gas wall furnace and window air conditioners.

## Room Sizes: 1<sup>st</sup> Level

Bath 1 : 5 x 8 Bedroom 1 : 14 x 12 Kitchen : 20 x 12 Living Room : 20 x 18

2<sup>nd</sup> Level

Bedroom 2 : 12 x 12 Den : 10 x 11

## **Appliances Included:**

Refrigerator Range Ceiling Fans Window Coverings Hot Water Heater Other 1

The information is being provided through the Goodland Multiple Listing Service Internet Data Exchange Program. Information Is Believed To Be Accurate But Not Guaranteed. Information is provided for consumers' personal, non-commercial use, and may not be used for any purpose other than the identification of potential properties for purchase. All Rights Reserved.