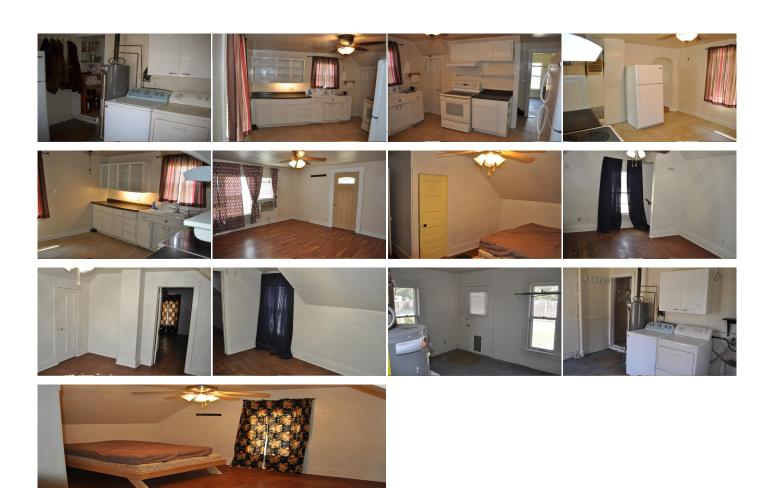

## 418 West 14th

Goodland, KS

 **1,040** 

Listing #14209

Well maintained older 1 1/2 story home on large corner lot with fenced yard and double car detached garage. Main floor boasts large living room, bedroom, bath, eat-in kitchen with appliances, laundry room with washer/dryer. The second floor has bedroom and additional room that could be another bedroom or office area. Gas wall furnace and window air conditioners.

Type: Single Family Res. Style: Traditional Year Built: 1904

☑ Privacy Fence

Price/Sq.Ft.: \$72.12 Lot Size: 0.24 Acres Lot Dimentions: 75 x 140

☑ 2 Car Garage

**Heating:** Gas, Wall Unit **Cooling:** Window Air **Taxes:** \$902

## Room Sizes: 1<sup>st</sup> Level

Bath 1 : 5 x 8 Bedroom 1 : 14 x 12 Kitchen : 20 x 12 Living Room : 20 x 18

2<sup>nd</sup> Level

Bedroom 2 : 12 x 12 Den : 10 x 11

## **Appliances Included:**

Refrigerator Range Ceiling Fans Window Coverings Hot Water Heater Other 1

The information is being provided through the Goodland Multiple Listing Service Internet Data Exchange Program. Information Is Believed To Be Accurate But Not Guaranteed. Information is provided for consumers' personal, non-commercial use, and may not be used for any purpose other than the identification of potential properties for purchase. All Rights Reserved.