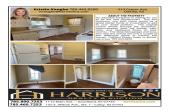

An adorable bungalow is waiting for you to be the new homeowner! This two bedroom, one bath home would be a great starter home or investment to add to your rental portfolio. The original charm shines through the woodwork, bench-window seat, tall kitchen cabinets, and hardwood floors (in bedrooms). The detached garage and location near the school are only a couple of the additional perks to owning this home!0250.

**Type:** Single Family Res. **Style:** Bungalow **Year Built:** 1917

Price/Sq.Ft.: \$66.52 Lot Size: 0.21 Acres Lot Dimentions: 75x120

Porch

☑ 2 Car Garage

Heating: Gas,Central Heat Cooling: Central Air/Refrig Taxes: \$1,059.28

## Appliances Included: Refrigerator

Range Ceiling Fans Window Coverings Other 1

IDX courtesy of: Harrison Realty & Auction

The information is being provided through the Goodland Multiple Listing Service Internet Data Exchange Program. Information Is Believed To Be Accurate But Not Guaranteed. Information is provided for consumers' personal, non-commercial use, and may not be used for any purpose other than the identification of potential properties for purchase. All Rights Reserved.