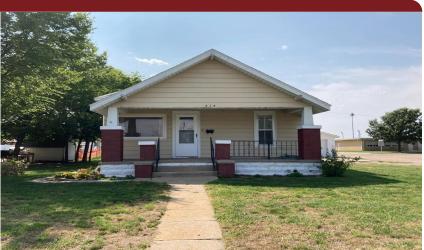

| 513 Center Ave. |            |       |
|-----------------|------------|-------|
| Oakley, KS      |            |       |
| ₿2              | <b>₽</b> 1 | Ø 902 |
| Listing #142    | 207        |       |

An adorable bungalow is waiting for you to be the new homeowner! This two bedroom, one bath home would be a great starter home or investment to add to your rental portfolio. The original charm shines through the woodwork, bench-window seat, tall kitchen cabinets, and hardwood floors (in bedrooms). The detached garage and location near the school are only a couple of the additional perks to owning this home!0250.

**Type:** Single Family Res. **Style:** Bungalow **Year Built:** 1917

Price/Sq.Ft.: \$66.52 Lot Size: 0.21 Acres Lot Dimentions: 75x120

Porch

☑ 2 Car Garage

Heating: Gas,Central Heat Cooling: Central Air/Refrig Taxes: \$1,059.28