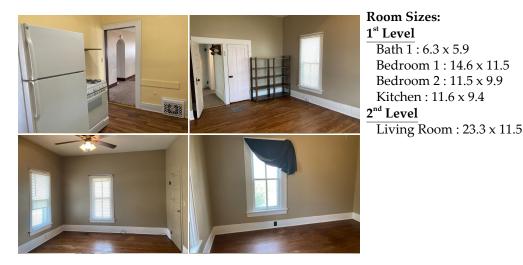

An adorable bungalow is waiting for you to be the new homeowner! This two bedroom, one bath home would be a great starter home or investment to add to your rental portfolio. The original charm shines through the woodwork, bench-window seat, tall kitchen cabinets, and hardwood floors (in bedrooms). The detached garage and location near the school are only a couple of the additional perks to owning this home!0250.

**Type:** Single Family Res. **Style:** Bungalow **Year Built:** 1917

Price/Sq.Ft.: \$66.52 Lot Size: 0.21 Acres Lot Dimentions: 75x120

Porch

☑ 2 Car Garage

Heating: Gas,Central Heat Cooling: Central Air/Refrig Taxes: \$1,059.28