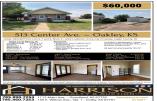

| 513 Center Ave. |            |       |
|-----------------|------------|-------|
| Oakley, KS      |            |       |
| ₿2              | <b>₽</b> 1 | Ø 902 |
| Listing #142    | 207        |       |

An adorable bungalow is waiting for you to be the new homeowner! This two bedroom, one bath home would be a great starter home or investment to add to your rental portfolio. The original charm shines through the woodwork, bench-window seat, tall kitchen cabinets, and hardwood floors (in bedrooms). The detached garage and location near the school are only a couple of the additional perks to owning this home!0250.

**Type:** Single Family Res. **Style:** Bungalow **Year Built:** 1917

Price/Sq.Ft.: \$66.52 Lot Size: 0.21 Acres Lot Dimentions: 75x120

Porch

☑ 2 Car Garage

Heating: Gas,Central Heat Cooling: Central Air/Refrig Taxes: \$1,059.28