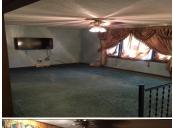

## 921 West 12th

Goodland, KS

**△** 4 **△** 1¾

Listing #14204

This nice home is located close to West school. It is a 4 - Bedroom, 1 and 3/4 Bath home which is well cared for with Pacesetter windows, newer furnace and air conditioning. The kitchen appliances are newer stainless, newer washer and dryer are all included. There are two carports, one in the front and one in the back, as well as an attached single garage. There is also a nice garden shed. The backyard is completely fenced with chain link and there is a large deck off the kitchen. You need to check this out now.

## Room Sizes: Split Level Level

Bath 1 : 8 x 5 Bath 2 : 8 x 7

Bedroom 1: 13.6 x 11.6 Bedroom 2: 11.6 x 9.6 Bedroom 3: 13 x 11 Bedroom 4: 12 x 11 Family Room: 23 x 15 Kitchen: 20 x 11.6 Living Room: 16 x 12