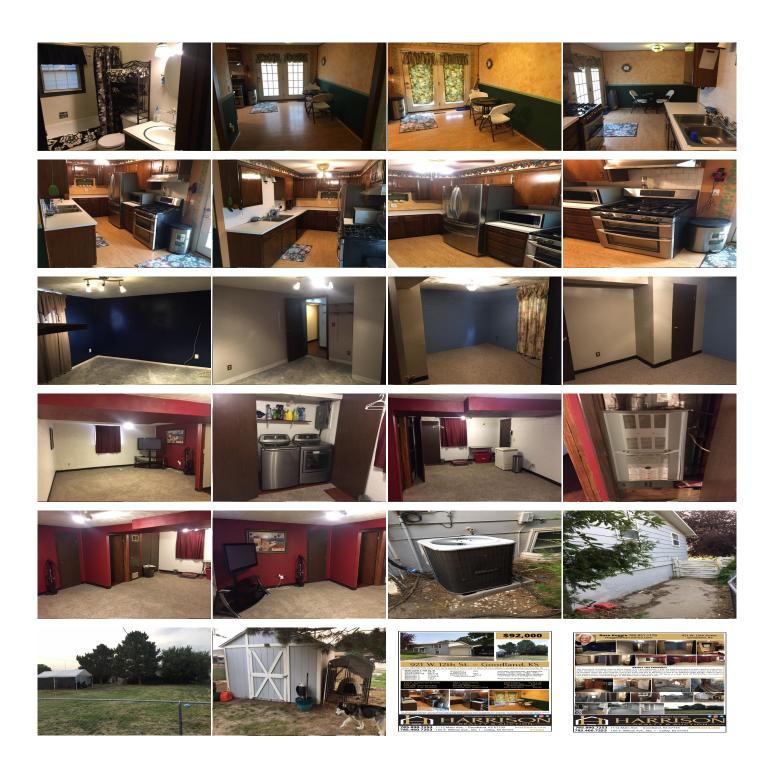

## 921 West 12th

Goodland, KS

**△** 4 **△** 1¾

Listing #14204

This nice home is located close to West school. It is a 4 - Bedroom, 1 and 3/4 Bath home which is well cared for with Pacesetter windows, newer furnace and air conditioning. The kitchen appliances are newer stainless, newer washer and dryer are all included. There are two carports, one in the front and one in the back, as well as an attached single garage. There is also a nice garden shed. The backyard is completely fenced with chain link and there is a large deck off the kitchen. You need to check this out now.

**Type:** Single Family Res. **Style:** Traditional **Year Built:** 1972

☑ Deck

☑ Chain Link Fence

Price/Sq.Ft.: \$53.24 Lot Size: 0.19 Acres Lot Dimentions: 60 X 140

☑ 2 Car Garage☑ Storage Building

**Heating:** Gas, Central Heat **Cooling:** Central Air/Refrig

## Room Sizes: Split Level Level

Bath 1 : 8 x 5 Bath 2 : 8 x 7

Bedroom 1: 13.6 x 11.6 Bedroom 2: 11.6 x 9.6 Bedroom 3: 13 x 11 Bedroom 4: 12 x 11 Family Room: 23 x 15 Kitchen: 20 x 11.6 Living Room: 16 x 12

## **Appliances Included:**

Dishwasher Garbage Disposal Refrigerator

Range Oven

Ceiling Fans

Window Coverings Hot Water Heater

Other 1

IDX courtesy of: Harrison Realty & Auction

The information is being provided through the Goodland Multiple Listing Service Internet Data Exchange Program. Information Is Believed To Be Accurate But Not Guaranteed. Information is provided for consumers' personal, non-commercial use, and may not be used for any purpose other than the identification of potential properties for purchase. All Rights Reserved.