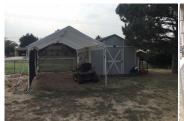

## 921 West 12th

Goodland, KS

**△** 4 **△** 1¾

Listing #14204

This nice home is located close to West school. It is a 4 - Bedroom, 1 and 3/4 Bath home which is well cared for with Pacesetter windows, newer furnace and air conditioning. The kitchen appliances are newer stainless, newer washer and dryer are all included. There are two carports, one in the front and one in the back, as well as an attached single garage. There is also a nice garden shed. The backyard is completely fenced with chain link and there is a large deck off the kitchen. You need to check this out now.

**Type:** Single Family Res. **Style:** Traditional **Year Built:** 1972

☑ Deck

☑ Chain Link Fence

Price/Sq.Ft.: \$53.24 Lot Size: 0.19 Acres Lot Dimentions: 60 X 140

☑ 2 Car Garage☑ Storage Building

**Heating:** Gas, Central Heat **Cooling:** Central Air/Refrig