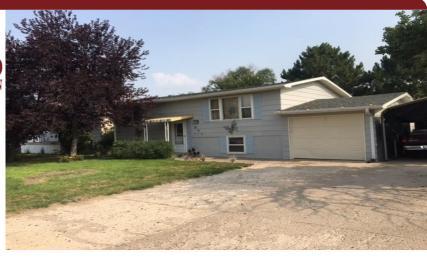

## 921 West 12th

Goodland, KS

**△** 4 **△** 1¾

Listing #14204

This nice home is located close to West school. It is a 4 - Bedroom, 1 and 3/4 Bath home which is well cared for with Pacesetter windows, newer furnace and air conditioning. The kitchen appliances are newer stainless, newer washer and dryer are all included. There are two carports, one in the front and one in the back, as well as an attached single garage. There is also a nice garden shed. The backyard is completely fenced with chain link and there is a large deck off the kitchen. You need to check this out now.

**Type:** Single Family Res. **Style:** Traditional **Year Built:** 1972

☑ Deck

☑ Chain Link Fence

Price/Sq.Ft.: \$53.24 Lot Size: 0.19 Acres Lot Dimentions: 60 X 140

☑ 2 Car Garage☑ Storage Building

**Heating:** Gas, Central Heat **Cooling:** Central Air/Refrig