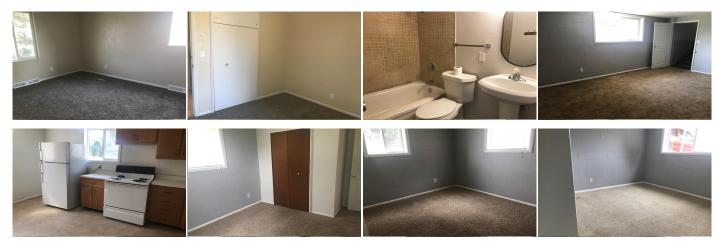

# 802 Washington

Goodland, KS

**8**6

 $rac{1}{2}$  2½

**Listing #14192** 

Looking for a large family home or a home you can live in and rent the basement? This 6 bedroom may fit the bill. This split level features large living room with hardwood floors, kitchen with newer cabinets, family room, three bedrooms with new carpet, 1 and 1/2 baths on main floor. Three more bedrooms in basement with a living room, kitchen and bath. Does have a seperate entrance and could be rented for income. Main floor has all new interior paint except kitchen. New roof just installed. Double car detached garage with new paint. Corner Lot. Family room on main level has an area for a fireplace but the current one is not in working order. Buyers would need to have replaced or repaired.