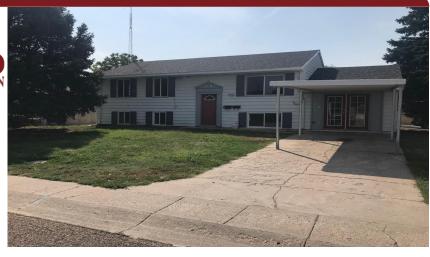

# 802 Washington

Goodland, KS

**8**6

 $rac{1}{2}$  2½

**Listing #14192** 

Looking for a large family home or a home you can live in and rent the basement? This 6 bedroom may fit the bill. This split level features large living room with hardwood floors, kitchen with newer cabinets, family room, three bedrooms with new carpet, 1 and 1/2 baths on main floor. Three more bedrooms in basement with a living room, kitchen and bath. Does have a seperate entrance and could be rented for income. Main floor has all new interior paint except kitchen. New roof just installed. Double car detached garage with new paint. Corner Lot. Family room on main level has an area for a fireplace but the current one is not in working order. Buyers would need to have replaced or repaired.

✓ Deck

Price/Sq.Ft.: \$65.13 Lot Size: 0.16 Acres Lot Dimentions: 65 x 105

☑ 2 Car Garage☑ Storage Building

**Heating:** Gas,Central Heat **Cooling:** Central Air/Refrig

Taxes: \$1,806

☑ City Water
☑ Sewer City