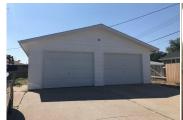

# 802 Washington

Goodland, KS

**8**6

 $rac{1}{2}$  2½

**Listing #14192** 

Looking for a large family home or a home you can live in and rent the basement? This 6 bedroom may fit the bill. This split level features large living room with hardwood floors, kitchen with newer cabinets, family room, three bedrooms with new carpet, 1 and 1/2 baths on main floor. Three more bedrooms in basement with a living room, kitchen and bath. Does have a seperate entrance and could be rented for income. Main floor has all new interior paint except kitchen. New roof just installed. Double car detached garage with new paint. Corner Lot. Family room on main level has an area for a fireplace but the current one is not in working order. Buyers would need to have replaced or repaired.

✓ Deck

Price/Sq.Ft.: \$65.13 Lot Size: 0.16 Acres Lot Dimentions: 65 x 105

☑ 2 Car Garage☑ Storage Building

**Heating:** Gas,Central Heat **Cooling:** Central Air/Refrig

Taxes: \$1,806

☑ City Water
☑ Sewer City