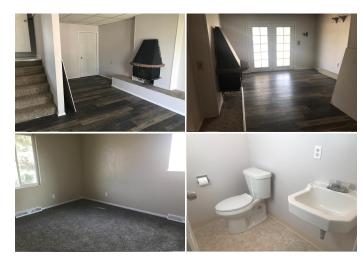

# 802 Washington

Goodland, KS

**8**6

 $rac{1}{2}$  2½

**Listing #14192** 

Looking for a large family home or a home you can live in and rent the basement? This 6 bedroom may fit the bill. This split level features large living room with hardwood floors, kitchen with newer cabinets, family room, three bedrooms with new carpet, 1 and 1/2 baths on main floor. Three more bedrooms in basement with a living room, kitchen and bath. Does have a seperate entrance and could be rented for income. Main floor has all new interior paint except kitchen. New roof just installed. Double car detached garage with new paint. Corner Lot. Family room on main level has an area for a fireplace but the current one is not in working order. Buyers would need to have replaced or repaired.