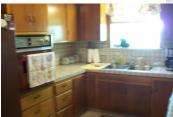

## Room Sizes: 1<sup>st</sup> Level

Bath 1 : 5 x 8 Bath 2 : 4 x 5

Bedroom 1: 14 x 12 Bedroom 2: 12 x 11 Bedroom 3: 11 x 11

Den: 14 x 15

Dining Room: 14 x 12 Kitchen: 16 x 10 Living Room: 16 x 20 Utility Room: 5 x 8

## **Appliances Included:**

Refrigerator Range Oven Ceiling Fans Window Coverings Hot Water Heater

The information is being provided through the Goodland Multiple Listing Service Internet Data Exchange Program. Information Is Believed To Be Accurate But Not Guaranteed. Information is provided for consumers' personal, non-commercial use, and may not be used for any purpose other than the identification of potential properties for purchase. All Rights Reserved.