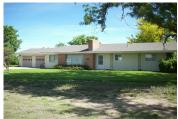

## 1120 East 8th St.

Goodland, KS

**△** 3 **△** 1½

**Listing #14190** 

Outside Goodland City limits....Mid century modern ranch style home with 3 bedrooms, 1 1/2 bath all on one level. Home offers large living room, formal dining room, kitchen with adjoining dining area, laundry room and den/family room with sliding doors to patio. This property is on City water and electric but on it's own waste disposal system. Sits on approx. 1.6 acres. Has double car attached garage, vinyl siding, central heat and air. The location can't be beat ....

Type: Single Family Res. Style: Ranch
Year Built: 1962

☑ Fireplace

**☑** Patio

Price/Sq.Ft.: \$132.03 Lot Size: 1.60 Acres Lot Dimentions: 1.6 acres

☑ 2 Car Garage

**Heating:** Gas, Central Heat **Cooling:** Central Air/Refrig **Taxes:** \$1,902