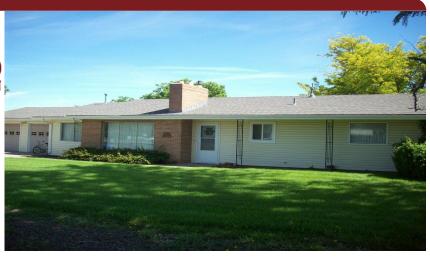

## 1120 East 8th St.

Goodland, KS

**△** 3 **△** 1½

**Listing #14190** 

Outside Goodland City limits....Mid century modern ranch style home with 3 bedrooms, 1 1/2 bath all on one level. Home offers large living room, formal dining room, kitchen with adjoining dining area, laundry room and den/family room with sliding doors to patio. This property is on City water and electric but on it's own waste disposal system. Sits on approx. 1.6 acres. Has double car attached garage, vinyl siding, central heat and air. The location can't be beat ....

Type: Single Family Res. Style: Ranch
Year Built: 1962

☑ Fireplace

**☑** Patio

Price/Sq.Ft.: \$132.03 Lot Size: 1.60 Acres Lot Dimentions: 1.6 acres

☑ 2 Car Garage

**Heating:** Gas, Central Heat **Cooling:** Central Air/Refrig **Taxes:** \$1,902