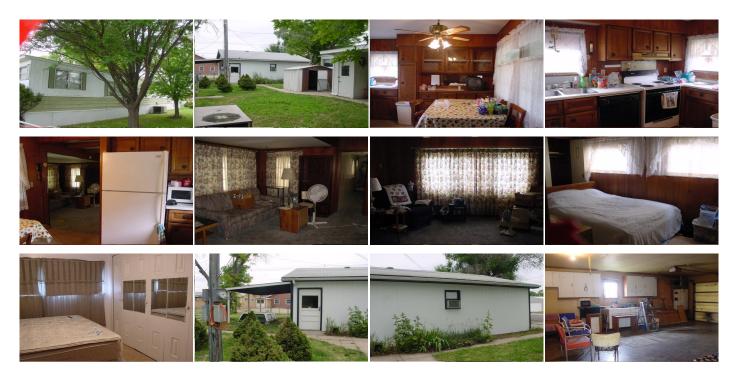

## 130 North Man Avenue

Goodland, KS

昌 2

 $\neq 1$ 

**744** 

**Listing #14186** 

This property includes two 12 X 62 Marlette Mobile Homes plus detached 28' X 26' Garage. The property is fenced with chain link fencing. Both of the homes include ranges, refrigerators, washers, dryers, window treatments and the south home has a newer dishwasher. The North home has a larger Living Room. Both homes have had furnaces recently installed. Seller applied Elasto Metric material to both roofs in June 2021. This property offers attractive investment possibilities or live in one and rent the other. Numerous opportunities for this well maintained and super located properties.

Type: Mobile Home Year Built: 1970

☑ Deck,Porch

Price/Sq.Ft.: \$106.18 Lot Size: 0.24 Acres Lot Dimentions: 77 X 135

☑ 2 Car Garage☑ Storage Building

Heating: Gas, Central Heat Cooling: Central Air/Refrig

Taxes: \$647

☑ City Water
☑ Sewer City

Room Sizes: 1<sup>st</sup> Level

> Bath 1: 1 x 1 Bath 2: 1 x 1 Bedroom 1: 1 x 1

Bedroom 2:1 x 1 Bedroom 3:1 x 1 Bedroom 4:1 x 1 Dining Room:1 x 1

Kitchen: 1 x 1 Living Room: 1 x 1 **Appliances Included:** 

Dishwasher Refrigerator Range Window Coverings Hot Water Heater Other 1

IDX courtesy of: Harrison Realty & Auction

The information is being provided through the Goodland Multiple Listing Service Internet Data Exchange Program. Information Is Believed To Be Accurate But Not Guaranteed. Information is provided for consumers' personal, non-commercial use, and may not be used for any purpose other than the identification of potential properties for purchase. All Rights Reserved.