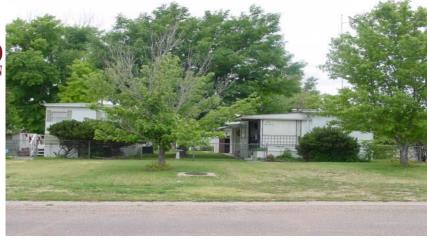

## 130 North Man Avenue

Goodland, KS

昌 2

 $\neq 1$ 

**744** 

**Listing #14186** 

This property includes two 12 X 62 Marlette Mobile Homes plus detached 28' X 26' Garage. The property is fenced with chain link fencing. Both of the homes include ranges, refrigerators, washers, dryers, window treatments and the south home has a newer dishwasher. The North home has a larger Living Room. Both homes have had furnaces recently installed. Seller applied Elasto Metric material to both roofs in June 2021. This property offers attractive investment possibilities or live in one and rent the other. Numerous opportunities for this well maintained and super located properties.

Type: Mobile Home Year Built: 1970

☑ Deck,Porch

Price/Sq.Ft.: \$106.18 Lot Size: 0.24 Acres Lot Dimentions: 77 X 135

☑ 2 Car Garage☑ Storage Building

Heating: Gas, Central Heat Cooling: Central Air/Refrig