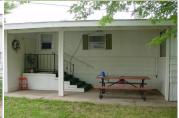

## 130 North Man Avenue

Goodland, KS

昌 2

 $\neq 1$ 

**744** 

**Listing #14186** 

This property includes two 12 X 62 Marlette Mobile Homes plus detached 28' X 26' Garage. The property is fenced with chain link fencing. Both of the homes include ranges, refrigerators, washers, dryers, window treatments and the south home has a newer dishwasher. The North home has a larger Living Room. Both homes have had furnaces recently installed. Seller applied Elasto Metric material to both roofs in June 2021. This property offers attractive investment possibilities or live in one and rent the other. Numerous opportunities for this well maintained and super located properties.

Type: Mobile Home Year Built: 1970

☑ Deck,Porch

Price/Sq.Ft.: \$106.18 Lot Size: 0.24 Acres Lot Dimentions: 77 X 135

☑ 2 Car Garage☑ Storage Building

Heating: Gas, Central Heat Cooling: Central Air/Refrig