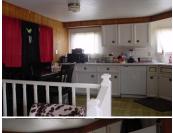

## 130 North Man Avenue

Goodland, KS

昌 2

 $\neq 1$ 

**744** 

**Listing #14186** 

This property includes two 12 X 62 Marlette Mobile Homes plus detached 28' X 26' Garage. The property is fenced with chain link fencing. Both of the homes include ranges, refrigerators, washers, dryers, window treatments and the south home has a newer dishwasher. The North home has a larger Living Room. Both homes have had furnaces recently installed. Seller applied Elasto Metric material to both roofs in June 2021. This property offers attractive investment possibilities or live in one and rent the other. Numerous opportunities for this well maintained and super located properties.

Taxes: \$647

☑ City Water
☑ Sewer City

Room Sizes: 1<sup>st</sup> Level

> Bath 1: 1 x 1 Bath 2: 1 x 1 Bedroom 1: 1 x 1

Bedroom 2:1 x 1 Bedroom 3:1 x 1 Bedroom 4:1 x 1 Dining Room:1 x 1

Kitchen: 1 x 1 Living Room: 1 x 1 **Appliances Included:** 

Dishwasher Refrigerator Range Window Coverings Hot Water Heater Other 1

IDX courtesy of: Harrison Realty & Auction

The information is being provided through the Goodland Multiple Listing Service Internet Data Exchange Program. Information Is Believed To Be Accurate But Not Guaranteed. Information is provided for consumers' personal, non-commercial use, and may not be used for any purpose other than the identification of potential properties for purchase. All Rights Reserved.