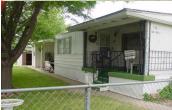

## 130 North Man Avenue

Goodland, KS

昌 2

 $\neq 1$ 

**744** 

**Listing #14186** 

This property includes two 12 X 62 Marlette Mobile Homes plus detached 28' X 26' Garage. The property is fenced with chain link fencing. Both of the homes include ranges, refrigerators, washers, dryers, window treatments and the south home has a newer dishwasher. The North home has a larger Living Room. Both homes have had furnaces recently installed. Seller applied Elasto Metric material to both roofs in June 2021. This property offers attractive investment possibilities or live in one and rent the other. Numerous opportunities for this well maintained and super located properties.

Type: Mobile Home Year Built: 1970

☑ Deck,Porch

Price/Sq.Ft.: \$106.18 Lot Size: 0.24 Acres Lot Dimentions: 77 X 135

☑ 2 Car Garage☑ Storage Building

Heating: Gas, Central Heat Cooling: Central Air/Refrig