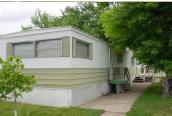

## 130 North Man Avenue

Goodland, KS

昌 2

 $\neq 1$ 

**744** 

**Listing #14186** 

This property includes two 12 X 62 Marlette Mobile Homes plus detached 28' X 26' Garage. The property is fenced with chain link fencing. Both of the homes include ranges, refrigerators, washers, dryers, window treatments and the south home has a newer dishwasher. The North home has a larger Living Room. Both homes have had furnaces recently installed. Seller applied Elasto Metric material to both roofs in June 2021. This property offers attractive investment possibilities or live in one and rent the other. Numerous opportunities for this well maintained and super located properties.

Type: Mobile Home Year Built: 1970

☑ Deck,Porch

Price/Sq.Ft.: \$106.18 Lot Size: 0.24 Acres Lot Dimentions: 77 X 135

☑ 2 Car Garage☑ Storage Building

Heating: Gas, Central Heat Cooling: Central Air/Refrig