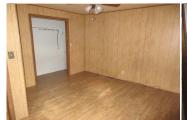

## Room Sizes: 1<sup>st</sup> Level

Bath 1: 7 x 6.6 Bedroom 1: 15 x 13.3 Dining Room: 13.11 x 9.3

Kitchen: 10.7 x 7 Living Room: 19.4 x 10.3

Basement Level
Rec Room: 17 x 8.8

**Appliances Included:** 

Refrigerator Range Ceiling Fans