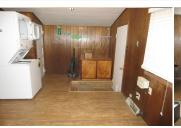

## Room Sizes: 1<sup>st</sup> Level

Bath 1: 7 x 6.6 Bedroom 1: 15 x 13.3 Dining Room: 13.11 x 9.3

Kitchen: 10.7 x 7 Living Room: 19.4 x 10.3

Basement Level
Rec Room: 17 x 8.8

**Appliances Included:** 

Refrigerator Range Ceiling Fans