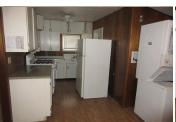

## Room Sizes: 1<sup>st</sup> Level

Bath 1: 7 x 6.6 Bedroom 1: 15 x 13.3 Dining Room: 13.11 x 9.3

Kitchen: 10.7 x 7 Living Room: 19.4 x 10.3

Basement Level
Rec Room: 17 x 8.8

**Appliances Included:** 

Refrigerator Range Ceiling Fans