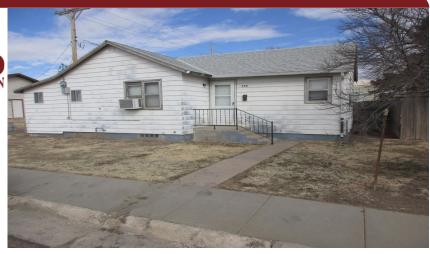

## 408 West 6th St.

Oakley, KS

₽1

<del>, 1</del>

**730** 

**Listing #14168** 

This home would be a great starter home or a nice rental. You could own this home cheaper than renting.0429

**☑** Porch

Price/Sq.Ft.: \$40.41 Lot Size: 0.04 Acres Lot Dimentions: 48x32

☑ 2 Storage Buildings

Heating: Central Heat Cooling: Window Air Taxes: \$522

☑ City Water ☑ Sewer City