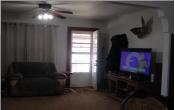

## Room Sizes: 1<sup>st</sup> Level

Bath 1 : 7.6 x 7.6 Bedroom 1 : 13.6 x 10.6 Bedroom 2 : 11.6 x 11.6 Dining Room : 15.6 x 13.6

Kitchen: 12 x 10 Living Room: 15.6 x 13.6 Utility Room: 9 x 8

Basement Level