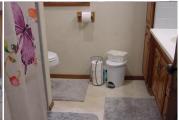

## Room Sizes: 1<sup>st</sup> Level

Bath 1 : 7.6 x 7.6 Bedroom 1 : 13.6 x 10.6 Bedroom 2 : 11.6 x 11.6 Dining Room : 15.6 x 13.6

Kitchen: 12 x 10 Living Room: 15.6 x 13.6 Utility Room: 9 x 8

Basement Level