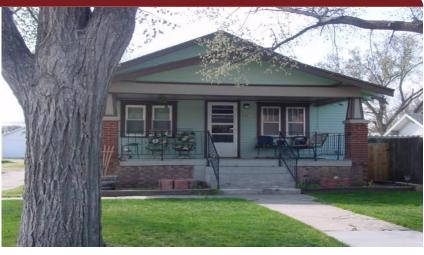

## 1210 Cherry Ave.

Goodland, KS

**△** 13/4

**Listing #14155** 

Let the inviting front porch of this Bungalow welcome you into the comfortable home so you can check out all it has to offer. The openness of the Living/Dining Rooms draws you into the Country Kitchen which has generous cabinet space and great appliances. There are two main floor Bedrooms and full bath. The mostly finished basement offers two Bedrooms, 3/4 Bath and lots of storage. The exterior was completely repainted and a new fence and patio were added summer of 2020. The home has central heat and air. Plumbing completely redone and there have been wiring upgrades. This is the perfect family home you have been looking for.

**Type:** Single Family Res. **Style:** Bungalow **Year Built:** 1935

☑ Patio,Porch ☑ Privacy Fence Price/Sq.Ft.: \$53.19 Lot Size: 0.12 Acres Lot Dimentions: 38 X 140

☑ 1 Car Garage

Heating: Gas, Central Heat Cooling: Central Air/Refrig