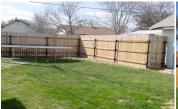

## 1210 Cherry Ave.

Goodland, KS

**△** 13/4

**Listing #14155** 

Let the inviting front porch of this Bungalow welcome you into the comfortable home so you can check out all it has to offer. The openness of the Living/Dining Rooms draws you into the Country Kitchen which has generous cabinet space and great appliances. There are two main floor Bedrooms and full bath. The mostly finished basement offers two Bedrooms, 3/4 Bath and lots of storage. The exterior was completely repainted and a new fence and patio were added summer of 2020. The home has central heat and air. Plumbing completely redone and there have been wiring upgrades. This is the perfect family home you have been looking for.

**Type:** Single Family Res. **Style:** Bungalow **Year Built:** 1935

☑ Patio,Porch ☑ Privacy Fence Price/Sq.Ft.: \$53.19 Lot Size: 0.12 Acres Lot Dimentions: 38 X 140

☑ 1 Car Garage

Heating: Gas, Central Heat Cooling: Central Air/Refrig