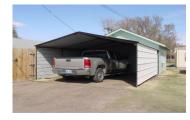

**Type:** Single Family Res. **Style:** Bungalow **Year Built:** 1935

☑ Patio,Porch ☑ Privacy Fence Price/Sq.Ft.: \$53.19 Lot Size: 0.12 Acres Lot Dimentions: 38 X 140

☑ 1 Car Garage

Heating: Gas, Central Heat Cooling: Central Air/Refrig