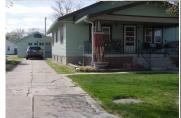

## 1210 Cherry Ave.

Goodland, KS

**△** 13/4

**Listing #14155** 

Let the inviting front porch of this Bungalow welcome you into the comfortable home so you can check out all it has to offer. The openness of the Living/Dining Rooms draws you into the Country Kitchen which has generous cabinet space and great appliances. There are two main floor Bedrooms and full bath. The mostly finished basement offers two Bedrooms, 3/4 Bath and lots of storage. The exterior was completely repainted and a new fence and patio were added summer of 2020. The home has central heat and air. Plumbing completely redone and there have been wiring upgrades. This is the perfect family home you have been looking for.

**Type:** Single Family Res. **Style:** Bungalow **Year Built:** 1935

☑ Patio,Porch ☑ Privacy Fence Price/Sq.Ft.: \$53.19 Lot Size: 0.12 Acres Lot Dimentions: 38 X 140

☑ 1 Car Garage

Heating: Gas, Central Heat Cooling: Central Air/Refrig