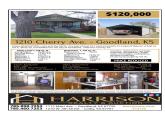

https://goodlandhomestead.com/listing/14155

## 1210 Cherry Ave.

Goodland, KS

**△** 13/4

**Listing #14155** 

Let the inviting front porch of this Bungalow welcome you into the comfortable home so you can check out all it has to offer. The openness of the Living/Dining Rooms draws you into the Country Kitchen which has generous cabinet space and great appliances. There are two main floor Bedrooms and full bath. The mostly finished basement offers two Bedrooms, 3/4 Bath and lots of storage. The exterior was completely repainted and a new fence and patio were added summer of 2020. The home has central heat and air. Plumbing completely redone and there have been wiring upgrades. This is the perfect family home you have been looking for.

**Type:** Single Family Res. **Style:** Bungalow **Year Built:** 1935

☑ Patio,Porch ☑ Privacy Fence Price/Sq.Ft.: \$53.19 Lot Size: 0.12 Acres Lot Dimentions: 38 X 140

☑ 1 Car Garage

Heating: Gas, Central Heat Cooling: Central Air/Refrig