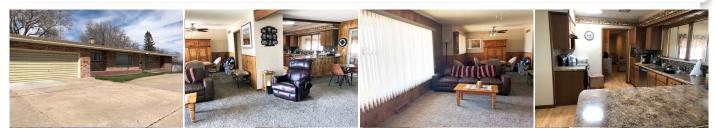

804 East 15th St. Goodland, KS ₽ 21/2 昌4 2,272 Listing #14149

If you're looking for a mint, move in ready home, you may have found it! This brick ranch offers over 1600 sq feet on the main floor (plus a partial basement). Once inside you'll walk into an opening living/dining/kitchen area, three bedrooms, 2 baths (including a master bath), laundry laundry room and sun room. The partial basement has a non-conforming bedroom, 3/4 bath and storage. There's a 22 x 30' attached garage, fenced yard with sprinkler system and much more.

## **Appliances Included:**

Dishwasher Garbage Disposal Refrigerator Range Oven Hood **Ceiling Fans** Window Coverings Hot Water Heater

The information is being provided through the Goodland Multiple Listing Service Internet Data Exchange Program. Information Is Believed To Be Accurate But Not Guaranteed. Information is provided for consumers' personal, non-commercial use, and may not be used for any purpose other than the identification of potential properties for purchase. All Rights Reserved.