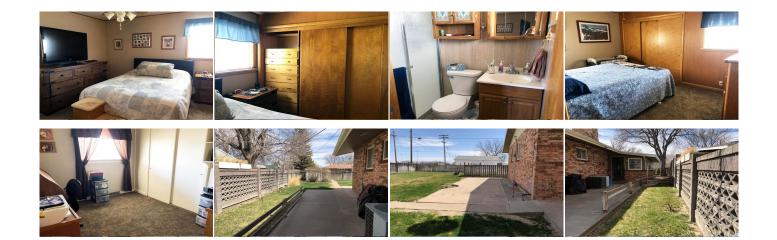

804 East 15th St. Goodland, KS ₽ 21/2 昌4 2,272 Listing #14149

If you're looking for a mint, move in ready home, you may have found it! This brick ranch offers over 1600 sq feet on the main floor (plus a partial basement). Once inside you'll walk into an opening living/dining/kitchen area, three bedrooms, 2 baths (including a master bath), laundry laundry room and sun room. The partial basement has a non-conforming bedroom, 3/4 bath and storage. There's a 22 x 30' attached garage, fenced yard with sprinkler system and much more.

Type: Single Family Res. Style: Ranch Year Built: 1962

Patio Privacy Fence Price/Sq.Ft.: \$87.98 Lot Size: 0.20 Acres Lot Dimentions: 62 x 140

☑ 2 Car Garage ☑ Storage Building Heating: Gas, Central Heat Cooling: Central Air/Refrig