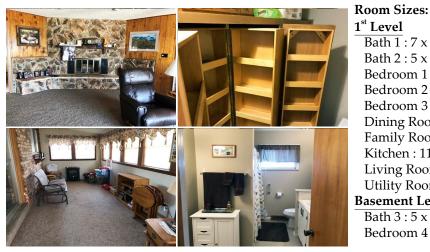

☑ City Water Sewer City

1<sup>st</sup> Level Bath 1 : 7 x 11 Bath 2 : 5 x 8 Bedroom 1 : 9.3 x 10 Bedroom 2 : 10 x 14 Bedroom 3 : 12 x 12 Dining Room : 11 x 11 Family Room : 22 x 9.2 Kitchen: 11 x 13 Living Room : 17 x 24 Utility Room: 6 x 21 **Basement Level** Bath 3 : 5 x 3.5 Bedroom 4 : 10 x 12