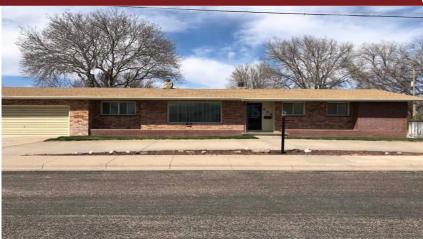

804 East 15th St. Goodland, KS ₽ 21/2 昌4 2,272 Listing #14149

If you're looking for a mint, move in ready home, you may have found it! This brick ranch offers over 1600 sq feet on the main floor (plus a partial basement). Once inside you'll walk into an opening living/dining/kitchen area, three bedrooms, 2 baths (including a master bath), laundry laundry room and sun room. The partial basement has a non-conforming bedroom, 3/4 bath and storage. There's a 22 x 30' attached garage, fenced yard with sprinkler system and much more.

Type: Single Family Res. Style: Ranch Year Built: 1962

Patio Privacy Fence Price/Sq.Ft.: \$87.98 Lot Size: 0.20 Acres Lot Dimentions: 62 x 140

☑ 2 Car Garage ☑ Storage Building Heating: Gas, Central Heat Cooling: Central Air/Refrig