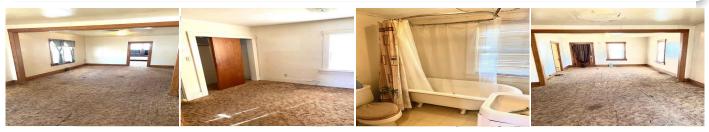

| 1401 Ch        | erry | Ave.  |
|----------------|------|-------|
| Goodland, KS   | 0    |       |
| <b>₽</b> 2     | ₽1   | Ø 984 |
| Listing #14140 |      |       |

2 bedroom, 1 bath bungalow on corner lot. Central heat and air. House has lots of potential...just needs some updates. Main floor laundry area, eat-in kitchen, partial basement, detached garage, metal roof.

✓ City Water✓ Sewer City

Appliances Included: Refrigerator Range

Room Sizes:  $\frac{1^{st} Level}{Bath 1:5 \times 6}$ Bedroom 1: 12 x 11 Bedroom 2: 11 x 11 Kitchen: 9 x 14  $\frac{2^{nd} Level}{Living Room: 14 \times 20}$ 