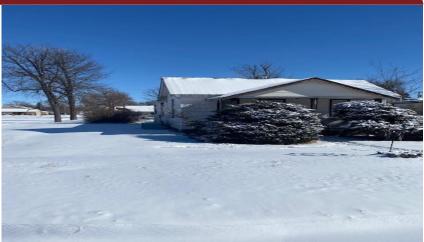

| 1401 Ch        | erry | Ave.  |
|----------------|------|-------|
| Goodland, KS   | 0    |       |
| <b>₽</b> 2     | ₽1   | Ø 984 |
| Listing #14140 |      |       |

2 bedroom, 1 bath bungalow on corner lot. Central heat and air. House has lots of potential...just needs some updates. Main floor laundry area, eat-in kitchen, partial basement, detached garage, metal roof.

**Type:** Single Family Res. **Style:** Bungalow **Year Built:** 1926 **Price/Sq.Ft.:** \$37.60 **Lot Size:** 0.16 Acres **Lot Dimentions:** 50 x 140

☑ 1 Car Garage

Heating: Gas,Central Heat Cooling: Central Air/Refrig Taxes: \$609