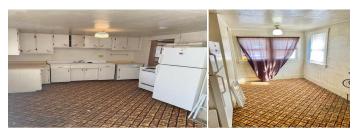

| 1401 Ch        | erry | Ave.  |
|----------------|------|-------|
| Goodland, KS   | 0    |       |
| <b>₽</b> 2     | ₽1   | Ø 984 |
| Listing #14140 |      |       |

2 bedroom, 1 bath bungalow on corner lot. Central heat and air. House has lots of potential...just needs some updates. Main floor laundry area, eat-in kitchen, partial basement, detached garage, metal roof.

✓ City Water✓ Sewer City

Appliances Included: Refrigerator Range

Room Sizes:  $\frac{1^{st} Level}{Bath 1:5 \times 6}$ Bedroom 1: 12 x 11 Bedroom 2: 11 x 11 Kitchen: 9 x 14  $\frac{2^{nd} Level}{Living Room: 14 \times 20}$ 