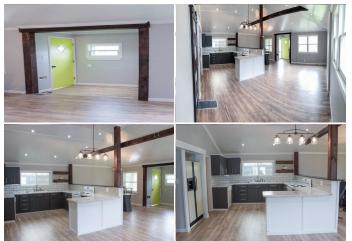

 1511 Walnut St.

 Goodland, KS

 ≅ 3
 ₽ 2
 2,336

 Listing #14133

Move in ready! If you've been looking for a home with an updated floor plan, look no further. The vaulted ceilings accent the living/dining/kitchen combination, large master bedroom, full bath with double vanity, laundry room on main floor. The basement has family room, two bedrooms and bath with shower. Some of the updates in last 18 months include new gutters and downspouts, upgraded stainless dishwasher, new hot water heater, 2 new high rise toilets, new exterior doors and locks, privacy fence and patio. There's a storage shed, 3 car deep carport, stove, refrigerator, dishwasher, washer dryer, central heat and air.

## Room Sizes:

 $\frac{1^{st} \text{ Level}}{\text{Bath 1} : 9.6 \times 7.1}$ Bedroom 1 : 11.3 x 13 Dining Room : 13 x 11 Kitchen : 13 x 12 Living Room : 23 x 11 Utility Room : 4.1 x 11.1

 Basement Level