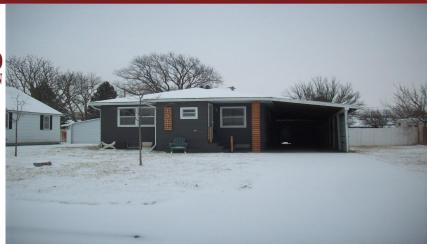

 1511 Walnut St.

 Goodland, KS

 ≅ 3
 ₽ 2
 2,336

 Listing #14133

Move in ready! If you've been looking for a home with an updated floor plan, look no further. The vaulted ceilings accent the living/dining/kitchen combination, large master bedroom, full bath with double vanity, laundry room on main floor. The basement has family room, two bedrooms and bath with shower. Some of the updates in last 18 months include new gutters and downspouts, upgraded stainless dishwasher, new hot water heater, 2 new high rise toilets, new exterior doors and locks, privacy fence and patio. There's a storage shed, 3 car deep carport, stove, refrigerator, dishwasher, washer dryer, central heat and air.

**Type:** Single Family Res. **Style:** Ranch **Year Built:** 1946 Price/Sq.Ft.: \$58.65 Lot Size: 0.24 Acres Lot Dimentions: 75x140

✓ Privacy Fence

☑ Storage Building

Heating: Gas,Central Heat Cooling: Central Air/Refrig Taxes: \$1,409