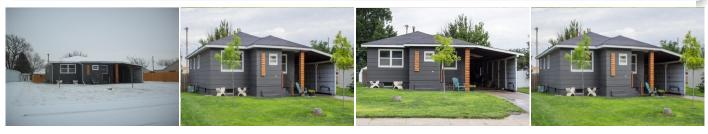

 1511 Walnut St.

 Goodland, KS

 ≅ 3
 ₽ 2
 2,336

 Listing #14133

Move in ready! If you've been looking for a home with an updated floor plan, look no further. The vaulted ceilings accent the living/dining/kitchen combination, large master bedroom, full bath with double vanity, laundry room on main floor. The basement has family room, two bedrooms and bath with shower. Some of the updates in last 18 months include new gutters and downspouts, upgraded stainless dishwasher, new hot water heater, 2 new high rise toilets, new exterior doors and locks, privacy fence and patio. There's a storage shed, 3 car deep carport, stove, refrigerator, dishwasher, washer dryer, central heat and air.

**Type:** Single Family Res. **Style:** Ranch **Year Built:** 1946 Price/Sq.Ft.: \$58.65 Lot Size: 0.24 Acres Lot Dimentions: 75x140

✓ Privacy Fence

☑ Storage Building

Heating: Gas,Central Heat Cooling: Central Air/Refrig Taxes: \$1,409