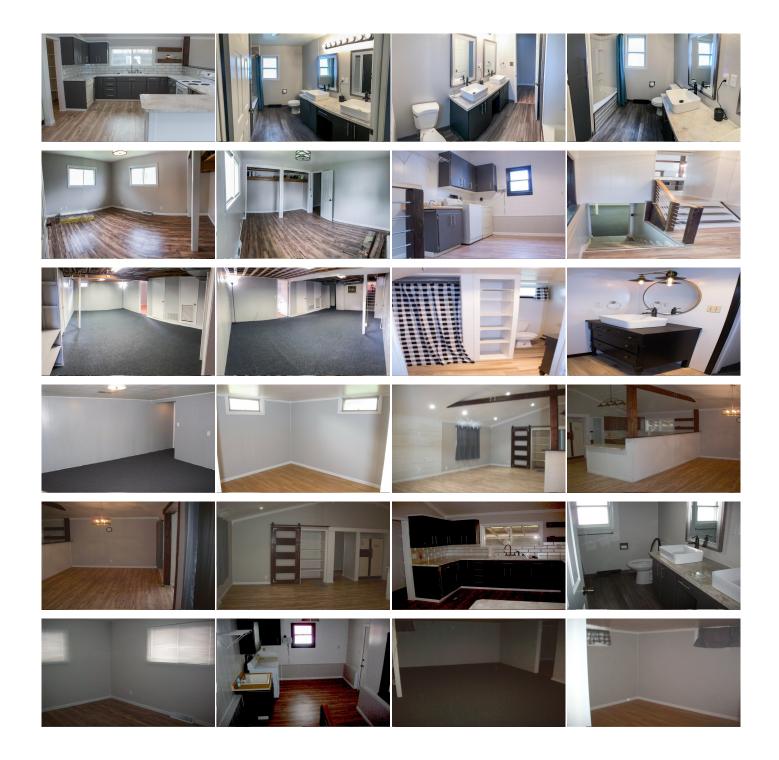

 1511 Walnut St.

 Goodland, KS

 ≅ 3
 ₽ 2
 2,336

 Listing #14133

Move in ready! If you've been looking for a home with an updated floor plan, look no further. The vaulted ceilings accent the living/dining/kitchen combination, large master bedroom, full bath with double vanity, laundry room on main floor. The basement has family room, two bedrooms and bath with shower. Some of the updates in last 18 months include new gutters and downspouts, upgraded stainless dishwasher, new hot water heater, 2 new high rise toilets, new exterior doors and locks, privacy fence and patio. There's a storage shed, 3 car deep carport, stove, refrigerator, dishwasher, washer dryer, central heat and air.

## Room Sizes:

 $\frac{1^{st} \text{ Level}}{\text{Bath 1} : 9.6 \times 7.1}$ Bedroom 1 : 11.3 x 13 Dining Room : 13 x 11 Kitchen : 13 x 12 Living Room : 23 x 11 Utility Room : 4.1 x 11.1

 Basement Level

 Bath 2 : 6 x 7.2

 Bedroom 2 : 9 x 11

 Bedroom 3 : 13.8 x 12

 Family Room : 22 x 16