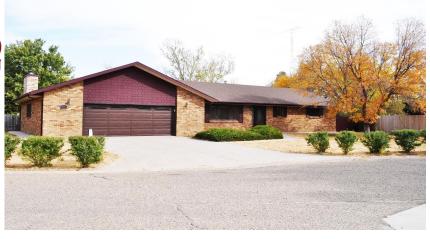

# 3393 Sunset Drive

Goodland, KS

= 5

 $\frac{1}{2}$ 3

**Listing #14101** 

Located just outside Goodland, KS city limits. Lots of recent updates in this 5 bedroom 3 bath brick ranch home with vaulted ceilings, formal living and dining rooms, kitchen with breakfast bar, family room with fireplace,full finished basement, an attached 2 car garage plus a bricked detached 2 car garage with heated workshop. Kitchen has new granite counter tops and back splash, updated kitchen cabinets with expresso stain and newer kitchen appliances, new kitchen sink and faucet, new flooring on entire main floor, all updated baths have jetted tub, radiant in floor heat in main bath, lots of new lighting including replaced, generator and upgraded electrical panel, Much more has been done updating this home.

Type: Single Family Res.

Style: Ranch Year Built: 1981

☑ Fireplace

☑ Enclosed Patio

☑ Other Fence

Price/Sq.Ft.: \$85.80 Lot Size: 0.47 Acres

Lot Dimentions: 102x200

☑ 4 Car Garage