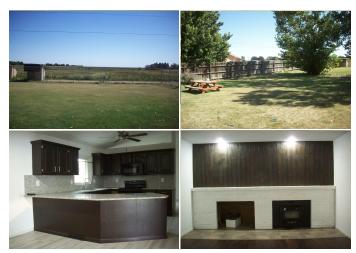

# 3393 Sunset Drive

Goodland, KS

= 5

 $\frac{1}{2}$ 3

**Listing #14101** 

Located just outside Goodland, KS city limits. Lots of recent updates in this 5 bedroom 3 bath brick ranch home with vaulted ceilings, formal living and dining rooms, kitchen with breakfast bar, family room with fireplace,full finished basement, an attached 2 car garage plus a bricked detached 2 car garage with heated workshop. Kitchen has new granite counter tops and back splash, updated kitchen cabinets with expresso stain and newer kitchen appliances, new kitchen sink and faucet, new flooring on entire main floor, all updated baths have jetted tub, radiant in floor heat in main bath, lots of new lighting including replaced, generator and upgraded electrical panel, Much more has been done updating this home.

Type: Single Family Res.

Style: Ranch Year Built: 1981

☑ Fireplace

☑ Enclosed Patio

☑ Other Fence

Price/Sq.Ft.: \$85.80 Lot Size: 0.47 Acres

Lot Dimentions: 102x200

☑ 4 Car Garage

#### **Basement Level**

Bath 3 : 11 x 8

Bedroom 4 : 12 x 12 Bedroom 5 : 18 x 12 Family Room : 30 x 16 Rec Room : 19 x 16