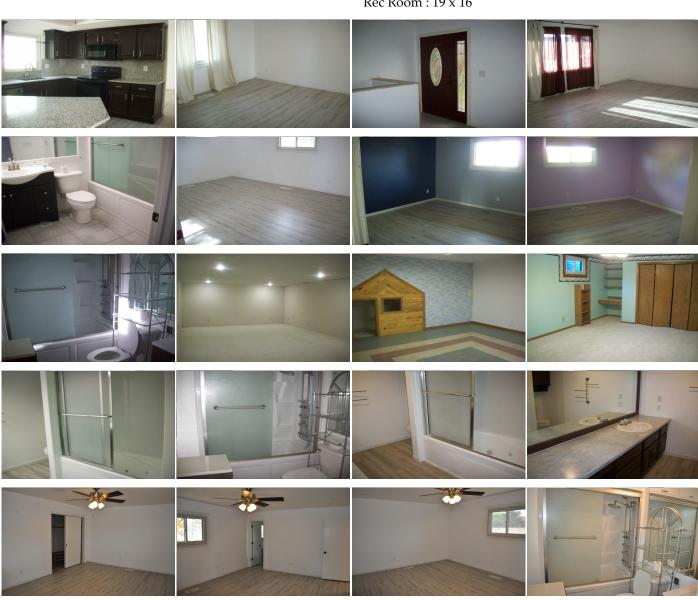

# 3393 Sunset Drive

Goodland, KS

= 5

 $\frac{1}{2}$ 3

**Listing #14101** 

Located just outside Goodland, KS city limits. Lots of recent updates in this 5 bedroom 3 bath brick ranch home with vaulted ceilings, formal living and dining rooms, kitchen with breakfast bar, family room with fireplace,full finished basement, an attached 2 car garage plus a bricked detached 2 car garage with heated workshop. Kitchen has new granite counter tops and back splash, updated kitchen cabinets with expresso stain and newer kitchen appliances, new kitchen sink and faucet, new flooring on entire main floor, all updated baths have jetted tub, radiant in floor heat in main bath, lots of new lighting including replaced, generator and upgraded electrical panel, Much more has been done updating this home.

## 1st Level

Bath 1 : 7 x 8 Bath 2 : 8 x 6

Bedroom 1 : 12 x 12 Bedroom 2 : 12 x 12

Bedroom 3 : 18 x 13

Den: 23 x 14

Dining Room: 12 x 12 Kitchen: 16 x 12 Living Room: 23 x 13

#### **Basement Level**

Bath 3 : 11 x 8

Bedroom 4 : 12 x 12 Bedroom 5 : 18 x 12 Family Room : 30 x 16 Rec Room : 19 x 16