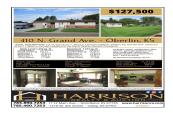

## 410 North Grand Ave.

Oberlin, KS

abla 4

₽2

10

**Listing #14077** 

If you are looking for an investment or a handicap accessible move-in ready home don't miss this one. The upstairs is an exact mirror of the downstairs. Downstairs could be used as an apartment. It has its own kitchen, utility room with washer/dryer shower and country kitchen sink, double sinks in bathroom, big living room plus two bed rooms. Has its own entrance. Upstairs a kitchen with all appliances staying, utility room with washer/dryer hookups stool and handicap shower, big living room, bathroom with double sinks, handicap jetted tub with shower, plus 2 bedrooms. Single car attached garage with big carport (could be enclosed). Beautiful front and back yards with underground sprinklers.0136.

**Type:** Single Family Res. **Style:** Ranch

Year Built: 1964

☑ Covered Patio, Other

Lot Size: 0.00 Acres Lot Dimentions: 85x143

☑ 1 Car Garage

☑ Storage Building

**Heating:** Gas, Central Heat **Cooling:** Central Air/Refrig

**Taxes:** \$1,717.96

☑ City Water

☑ Sewer City

## Room Sizes: 1<sup>st</sup> Level

Bath 1: 10 x 9.4 Bath 2: 10 x 9.4

Bedroom 1 : 13.3 x 13 Bedroom 2 : 13.3 x 13

Kitchen : 15 x 12

Living Room : 22.7 x 18.7 Utility Room : 11.3 x 8

**Basement Level** 

Bedroom 3 : 13.3 x 13 Bedroom 4 : 13.3 x 13 Family Room : 18.3 x 17

## **Appliances Included:**

Dishwasher

Garbage Disposal Refrigerator

Range

Oven

Ceiling Fans

Window Coverings

Other 1