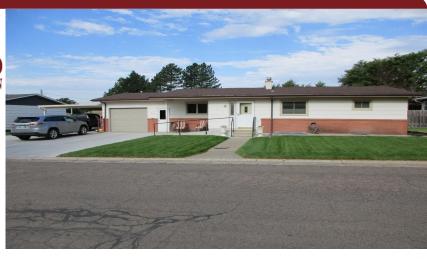

## 410 North Grand Ave.

Oberlin, KS

abla 4

₽2

10

**Listing #14077** 

If you are looking for an investment or a handicap accessible move-in ready home don't miss this one. The upstairs is an exact mirror of the downstairs. Downstairs could be used as an apartment. It has its own kitchen, utility room with washer/dryer shower and country kitchen sink, double sinks in bathroom, big living room plus two bed rooms. Has its own entrance. Upstairs a kitchen with all appliances staying, utility room with washer/dryer hookups stool and handicap shower, big living room, bathroom with double sinks, handicap jetted tub with shower, plus 2 bedrooms. Single car attached garage with big carport (could be enclosed). Beautiful front and back yards with underground sprinklers.0136.

**Type:** Single Family Res. **Style:** Ranch

Year Built: 1964

☑ Covered Patio, Other

Lot Size: 0.00 Acres Lot Dimentions: 85x143

☑ 1 Car Garage

☑ Storage Building

**Heating:** Gas, Central Heat **Cooling:** Central Air/Refrig