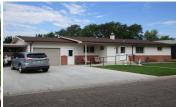

## 410 North Grand Ave.

Oberlin, KS

abla 4

₽2

10

**Listing #14077** 

If you are looking for an investment or a handicap accessible move-in ready home don't miss this one. The upstairs is an exact mirror of the downstairs. Downstairs could be used as an apartment. It has its own kitchen, utility room with washer/dryer shower and country kitchen sink, double sinks in bathroom, big living room plus two bed rooms. Has its own entrance. Upstairs a kitchen with all appliances staying, utility room with washer/dryer hookups stool and handicap shower, big living room, bathroom with double sinks, handicap jetted tub with shower, plus 2 bedrooms. Single car attached garage with big carport (could be enclosed). Beautiful front and back yards with underground sprinklers.0136.

**Type:** Single Family Res. **Style:** Ranch

Year Built: 1964

☑ Covered Patio, Other

Lot Size: 0.00 Acres Lot Dimentions: 85x143

☑ 1 Car Garage

☑ Storage Building

**Heating:** Gas, Central Heat **Cooling:** Central Air/Refrig