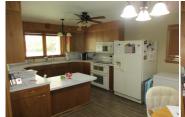

## 410 North Grand Ave.

Oberlin, KS

abla 4

₽2

10

**Listing #14077** 

If you are looking for an investment or a handicap accessible move-in ready home don't miss this one. The upstairs is an exact mirror of the downstairs. Downstairs could be used as an apartment. It has its own kitchen, utility room with washer/dryer shower and country kitchen sink, double sinks in bathroom, big living room plus two bed rooms. Has its own entrance. Upstairs a kitchen with all appliances staying, utility room with washer/dryer hookups stool and handicap shower, big living room, bathroom with double sinks, handicap jetted tub with shower, plus 2 bedrooms. Single car attached garage with big carport (could be enclosed). Beautiful front and back yards with underground sprinklers.0136.

## **Appliances Included:**

Dishwasher

Garbage Disposal Refrigerator

Range

Oven

Ceiling Fans

Window Coverings

Other 1