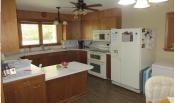

## 410 North Grand Ave.

Oberlin, KS

abla 4

₽2

10

**Listing #14077** 

If you are looking for an investment or a handicap accessible move-in ready home don't miss this one. The upstairs is an exact mirror of the downstairs. Downstairs could be used as an apartment. It has its own kitchen, utility room with washer/dryer shower and country kitchen sink, double sinks in bathroom, big living room plus two bed rooms. Has its own entrance. Upstairs a kitchen with all appliances staying, utility room with washer/dryer hookups stool and handicap shower, big living room, bathroom with double sinks, handicap jetted tub with shower, plus 2 bedrooms. Single car attached garage with big carport (could be enclosed). Beautiful front and back yards with underground sprinklers.0136.

## **Appliances Included:**

Dishwasher

Garbage Disposal Refrigerator

Range

Oven

Ceiling Fans

Window Coverings

Other 1