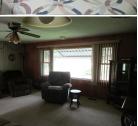

## 410 North Grand Ave.

Oberlin, KS

abla 4

₽2

10

**Listing #14077** 

If you are looking for an investment or a handicap accessible move-in ready home don't miss this one. The upstairs is an exact mirror of the downstairs. Downstairs could be used as an apartment. It has its own kitchen, utility room with washer/dryer shower and country kitchen sink, double sinks in bathroom, big living room plus two bed rooms. Has its own entrance. Upstairs a kitchen with all appliances staying, utility room with washer/dryer hookups stool and handicap shower, big living room, bathroom with double sinks, handicap jetted tub with shower, plus 2 bedrooms. Single car attached garage with big carport (could be enclosed). Beautiful front and back yards with underground sprinklers.0136.

## Room Sizes: 1<sup>st</sup> Level

Bath 1: 10 x 9.4 Bath 2: 10 x 9.4

Bedroom 1 : 13.3 x 13 Bedroom 2 : 13.3 x 13

Kitchen : 15 x 12

Living Room : 22.7 x 18.7 Utility Room : 11.3 x 8

**Basement Level** 

Bedroom 3 : 13.3 x 13 Bedroom 4 : 13.3 x 13 Family Room : 18.3 x 17