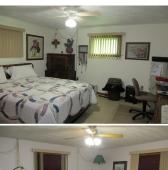

## 410 North Grand Ave.

Oberlin, KS

abla 4

₽2

10

**Listing #14077** 

If you are looking for an investment or a handicap accessible move-in ready home don't miss this one. The upstairs is an exact mirror of the downstairs. Downstairs could be used as an apartment. It has its own kitchen, utility room with washer/dryer shower and country kitchen sink, double sinks in bathroom, big living room plus two bed rooms. Has its own entrance. Upstairs a kitchen with all appliances staying, utility room with washer/dryer hookups stool and handicap shower, big living room, bathroom with double sinks, handicap jetted tub with shower, plus 2 bedrooms. Single car attached garage with big carport (could be enclosed). Beautiful front and back yards with underground sprinklers.0136.

## Room Sizes: 1<sup>st</sup> Level

Bath 1: 10 x 9.4 Bath 2: 10 x 9.4

Bedroom 1 : 13.3 x 13 Bedroom 2 : 13.3 x 13

Kitchen : 15 x 12

Living Room : 22.7 x 18.7 Utility Room : 11.3 x 8

**Basement Level** 

Bedroom 3 : 13.3 x 13 Bedroom 4 : 13.3 x 13 Family Room : 18.3 x 17