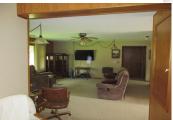

## 410 North Grand Ave.

Oberlin, KS

abla 4

₽2

10

**Listing #14077** 

If you are looking for an investment or a handicap accessible move-in ready home don't miss this one. The upstairs is an exact mirror of the downstairs. Downstairs could be used as an apartment. It has its own kitchen, utility room with washer/dryer shower and country kitchen sink, double sinks in bathroom, big living room plus two bed rooms. Has its own entrance. Upstairs a kitchen with all appliances staying, utility room with washer/dryer hookups stool and handicap shower, big living room, bathroom with double sinks, handicap jetted tub with shower, plus 2 bedrooms. Single car attached garage with big carport (could be enclosed). Beautiful front and back yards with underground sprinklers.0136.

## Room Sizes: 1<sup>st</sup> Level

Bath 1: 10 x 9.4 Bath 2: 10 x 9.4

Bedroom 1 : 13.3 x 13 Bedroom 2 : 13.3 x 13

Kitchen : 15 x 12

Living Room : 22.7 x 18.7 Utility Room : 11.3 x 8

**Basement Level** 

Bedroom 3 : 13.3 x 13 Bedroom 4 : 13.3 x 13 Family Room : 18.3 x 17