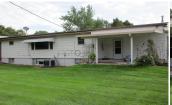

## 410 North Grand Ave.

Oberlin, KS

abla 4

₽2

10

**Listing #14077** 

If you are looking for an investment or a handicap accessible move-in ready home don't miss this one. The upstairs is an exact mirror of the downstairs. Downstairs could be used as an apartment. It has its own kitchen, utility room with washer/dryer shower and country kitchen sink, double sinks in bathroom, big living room plus two bed rooms. Has its own entrance. Upstairs a kitchen with all appliances staying, utility room with washer/dryer hookups stool and handicap shower, big living room, bathroom with double sinks, handicap jetted tub with shower, plus 2 bedrooms. Single car attached garage with big carport (could be enclosed). Beautiful front and back yards with underground sprinklers.0136.

**Type:** Single Family Res. **Style:** Ranch

Year Built: 1964

☑ Covered Patio, Other

Lot Size: 0.00 Acres Lot Dimentions: 85x143

☑ 1 Car Garage

☑ Storage Building

**Heating:** Gas, Central Heat **Cooling:** Central Air/Refrig