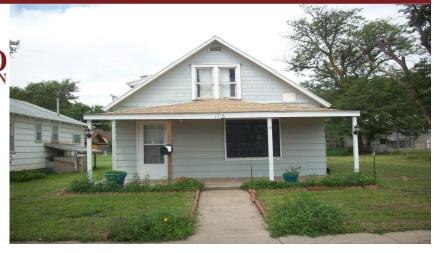

## 1116 Cherry Ave.

Goodland, KS

**≅**3 **₹**2

**1,561** 

**Listing #14070** 

1 1/2 story home close to junior/senior high school. This home offers large living room, eat-in kitchen, bedroom, bath, enclosed front porch and laundry on the main floor. Upper level has two bedrooms, a foyer area and bath. This is an all electric home with central heat and central air conditioning, metal roof. The bath on main floor has a steam shower with lights and music. This would make a great rental property or someone wanting a home that they can make a few updates to and build equity.

**Type:** Single Family Res. **Style:** Traditional **Year Built:** 1920

Price/Sq.Ft.: \$33.95 Lot Size: 0.18 Acres

**Lot Dimentions:** 56.25x140

**Heating:** Electric, Central Heat **Cooling:** Central Air/Refrig **Taxes:** \$912