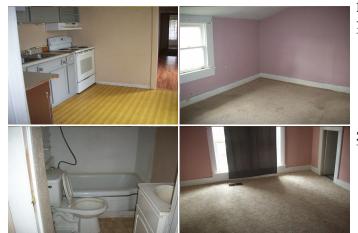

## 1116 Cherry Ave.

Goodland, KS

**≅**3 **₹**2

**1,561** 

**Listing #14070** 

1 1/2 story home close to junior/senior high school. This home offers large living room, eat-in kitchen, bedroom, bath, enclosed front porch and laundry on the main floor. Upper level has two bedrooms, a foyer area and bath. This is an all electric home with central heat and central air conditioning, metal roof. The bath on main floor has a steam shower with lights and music. This would make a great rental property or someone wanting a home that they can make a few updates to and build equity.

☑ City Water ☑ Sewer City

☑ Covered Patio

Room Sizes: 1<sup>st</sup> Level

Bath 1:5 x 8

Bedroom 1 : 12 x 12 Dining Room : 13 x 9 Kitchen : 12 x 10 Living Room : 17 x 11 Utility Room : 14 x 8

2nd Level

Bath 2:8 x 7

Bedroom 2:11 x 10 Bedroom 3:11 x 11 Rec Room:12 x 10 **Appliances Included:** 

Refrigerator Range

The information is being provided through the Goodland Multiple Listing Service Internet Data Exchange Program. Information Is Believed To Be Accurate But Not Guaranteed. Information is provided for consumers' personal, non-commercial use, and may not be used for any purpose other than the identification of potential properties for purchase. All Rights Reserved.