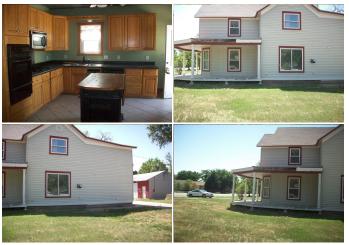

## 322 East 10 St.

Goodland, KS

 $\triangleq 4 \qquad \Rightarrow 2\%$ 

**Listing #14043** 

Large 1907 home loaded with possibilities. The main floor offers large open floor plan with living room, dining room with wood stove and original hardwood floors, eat-in kitchen with island, laundry, bath and office or den. Hot water heat. The second floor has 4 bedrooms including master bedroom with large walk in closet and 2 baths. Unfinished basement. Large corner lot, oversized double car garage and storage building. This property may qualify for Seller Financing (Vendee). Property was built prior to 1978 and lead-based paint potentially exists.

## Room Sizes:

1st Level

Bath 1 : 5 x 8 Den : 12 x 13

Dining Room: 17 x 14 Kitchen: 20 x 13 Living Room: 17 x 17

2<sup>nd</sup> Level

Bath 2: 10 x 5 Bath 3: 8 x 6

Bedroom 1:12 x 13 Bedroom 2:11 x 12 Bedroom 3:8 x 17 Bedroom 4:15 x 16