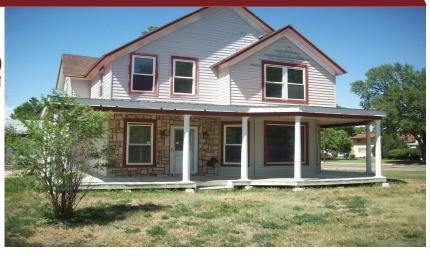

## 322 East 10 St.

Goodland, KS

 $\triangleq 4 \qquad \Rightarrow 2\%$ 

**Listing #14043** 

Large 1907 home loaded with possibilities. The main floor offers large open floor plan with living room, dining room with wood stove and original hardwood floors, eat-in kitchen with island, laundry, bath and office or den. Hot water heat. The second floor has 4 bedrooms including master bedroom with large walk in closet and 2 baths. Unfinished basement. Large corner lot, oversized double car garage and storage building. This property may qualify for Seller Financing (Vendee). Property was built prior to 1978 and lead-based paint potentially exists.

**Type:** Single Family Res.

**Style:** Victorian **Year Built:** 1907

☑ Fireplace

☑ Porch

Price/Sq.Ft.: \$22.47 Lot Size: 0.40 Acres Lot Dimentions: 125 x 140

☑ 2 Car Garage

☑ Storage Building

**Heating:** Hot Water Heat **Taxes:** \$2,164