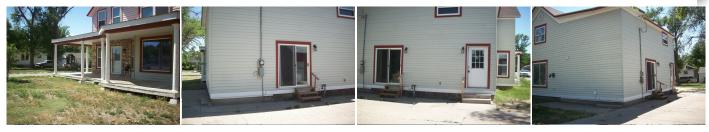

## 322 East 10 St.

Goodland, KS

 $\triangleq 4 \qquad \Rightarrow 2\%$ 

**Listing #14043** 

Large 1907 home loaded with possibilities. The main floor offers large open floor plan with living room, dining room with wood stove and original hardwood floors, eat-in kitchen with island, laundry, bath and office or den. Hot water heat. The second floor has 4 bedrooms including master bedroom with large walk in closet and 2 baths. Unfinished basement. Large corner lot, oversized double car garage and storage building. This property may qualify for Seller Financing (Vendee). Property was built prior to 1978 and lead-based paint potentially exists.