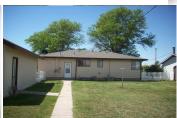

## 816 West 10th

Goodland, KS

 $\triangleq 3 \qquad \rightleftharpoons 2\frac{1}{2}$ 

Listing #14039

Ranch style home with full basement. Main floor boasts a large living room, dining room, kitchen with stove, refrigerator & dishwasher, 3 bedrooms and 1 3/4 baths (including master bath). The basement has a rec finish offering a laundry room with washer & dryer, den, family room, and 3/4 bath. There's central heat and air, double car detached garage.

**Type:** Single Family Res. **Style:** Ranch **Year Built:** 1968

☑ Other Fence

Price/Sq.Ft.: \$104.81 Lot Size: 0.24 Acres Lot Dimentions: 75 X 140

☑ 2 Car Garage

**Heating:** Gas, Central Heat **Cooling:** Central Air/Refrig