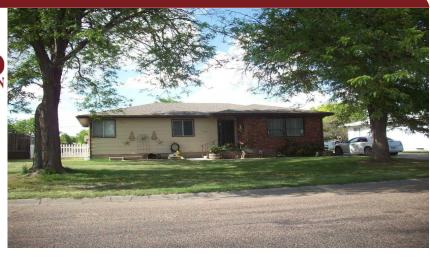

## 816 West 10th

Goodland, KS

 $\triangleq 3 \qquad \rightleftharpoons 2\frac{1}{2}$ 

Listing #14039

Ranch style home with full basement. Main floor boasts a large living room, dining room, kitchen with stove, refrigerator & dishwasher, 3 bedrooms and 1 3/4 baths (including master bath). The basement has a rec finish offering a laundry room with washer & dryer, den, family room, and 3/4 bath. There's central heat and air, double car detached garage.

**Type:** Single Family Res. **Style:** Ranch **Year Built:** 1968

☑ Other Fence

Price/Sq.Ft.: \$104.81 Lot Size: 0.24 Acres Lot Dimentions: 75 X 140

☑ 2 Car Garage

**Heating:** Gas, Central Heat **Cooling:** Central Air/Refrig