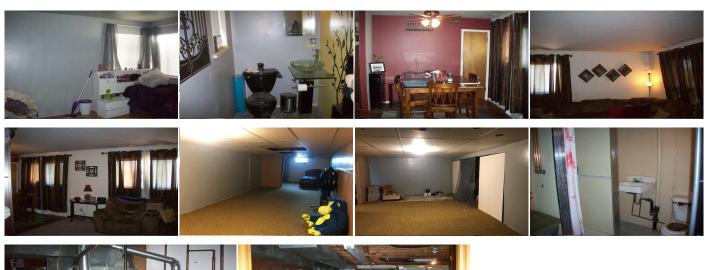

## 816 West 10th

Goodland, KS

 $\triangleq 3 \qquad \rightleftharpoons 2\frac{1}{2}$ 

Listing #14039

Ranch style home with full basement. Main floor boasts a large living room, dining room, kitchen with stove, refrigerator & dishwasher, 3 bedrooms and 1 3/4 baths (including master bath). The basement has a rec finish offering a laundry room with washer & dryer, den, family room, and 3/4 bath. There's central heat and air, double car detached garage.

## Room Sizes: 1<sup>st</sup> Level

Bath 1: 7.6 x 6.6 Bath 2: 7 x 4 Bedroom 1: 12.6 x 12

Bedroom 2: 12 x 10 Bedroom 3: 10.6 x 8 Dining Room: 10 x 8.6

Kitchen: 12 x 12 Living Room: 18 x 14 Basement Level

Bedroom 4: 13 x 11 Family Room: 30 x 13 Rec Room: 13 x 11