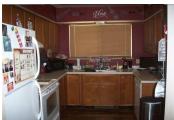

## 816 West 10th

Goodland, KS

 $\triangleq 3 \qquad \rightleftharpoons 2\frac{1}{2}$ 

Listing #14039

Ranch style home with full basement. Main floor boasts a large living room, dining room, kitchen with stove, refrigerator & dishwasher, 3 bedrooms and 1 3/4 baths (including master bath). The basement has a rec finish offering a laundry room with washer & dryer, den, family room, and 3/4 bath. There's central heat and air, double car detached garage.

## **Appliances Included:**

Dishwasher Refrigerator Range Window Coverings Other 1 Other 2

The information is being provided through the Goodland Multiple Listing Service Internet Data Exchange Program. Information Is Believed To Be Accurate But Not Guaranteed. Information is provided for consumers' personal, non-commercial use, and may not be used for any purpose other than the identification of potential properties for purchase. All Rights Reserved.