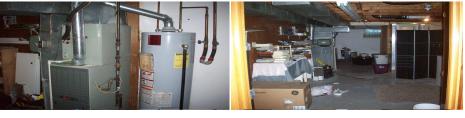

## 816 West 10th

Goodland, KS

 $\triangleq 3 \qquad \rightleftharpoons 2\frac{1}{2}$ 

Listing #14039

Ranch style home with full basement. Main floor boasts a large living room, dining room, kitchen with stove, refrigerator & dishwasher, 3 bedrooms and 1 3/4 baths (including master bath). The basement has a rec finish offering a laundry room with washer & dryer, den, family room, and 3/4 bath. There's central heat and air, double car detached garage.

**Type:** Single Family Res. **Style:** Ranch **Year Built:** 1968

☑ Other Fence

Price/Sq.Ft.: \$104.81 Lot Size: 0.24 Acres Lot Dimentions: 75 X 140

☑ 2 Car Garage

**Heating:** Gas, Central Heat **Cooling:** Central Air/Refrig