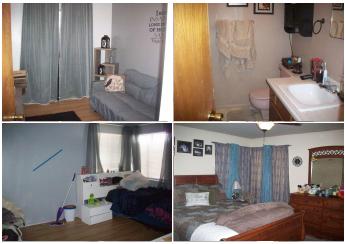

## 816 West 10th

Goodland, KS

 $\triangleq 3 \qquad \rightleftharpoons 2\frac{1}{2}$ 

Listing #14039

Ranch style home with full basement. Main floor boasts a large living room, dining room, kitchen with stove, refrigerator & dishwasher, 3 bedrooms and 1 3/4 baths (including master bath). The basement has a rec finish offering a laundry room with washer & dryer, den, family room, and 3/4 bath. There's central heat and air, double car detached garage.

## Room Sizes: 1<sup>st</sup> Level

Bath 1: 7.6 x 6.6 Bath 2: 7 x 4 Bedroom 1: 12.6 x 12

Bedroom 2: 12 x 10 Bedroom 3: 10.6 x 8 Dining Room: 10 x 8.6

Kitchen: 12 x 12 Living Room: 18 x 14 Basement Level

Bedroom 4: 13 x 11 Family Room: 30 x 13 Rec Room: 13 x 11