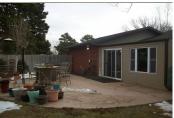

## 722 East 6th

Goodland, KS

 $\triangleq 3 \qquad \neq 3$ 

*∅* 3,517

**Listing #14032** 

Open floor plan...Brick ranch on corner lot. 3 bedrooms, 3 Bathrooms. It was gutted and totally remodeled 10 years ago so everything is newer. Offering 2 large bedrooms on main floor, very large formal living room, family room open to beautiful oak kitchen with all appliances plus a formal dining room with hardwood floors. Large master bedroom, master bath with jacuzzi tub and separate large shower. Walk-in closet with washer & dryer, enclosed hot tub room, double car attached garage, privacy fenced back yard with storage building and large patio. The basement has two egress windows, one in the family room and one in the bedroom plus there's a full bath and lots of storage.

**Type:** Single Family Res.

Style: Ranch Year Built: 1988

☑ Patio, Enclosed Patio

☑ Privacy Fence

Price/Sq.Ft.: \$71.05 Lot Size: 0.16 Acres Lot Dimentions: 50x140

☑ 2 Car Garage

☑ Storage Building

**Heating:** Central Heat **Cooling:** Central Air/Refrig