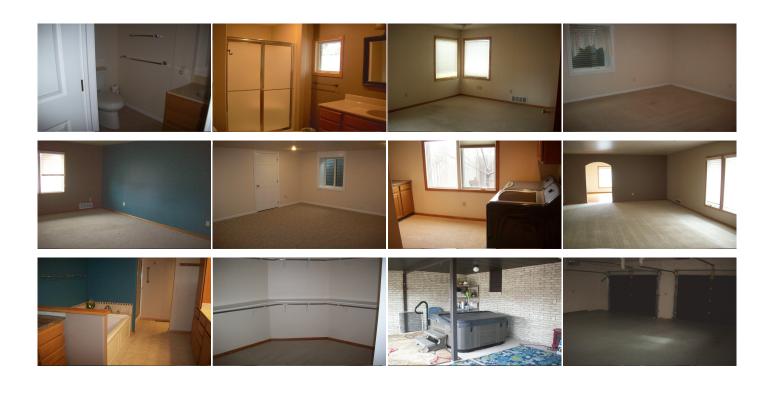

## 722 East 6th

Goodland, KS

 $\triangleq 3 \qquad \neq 3$ 

*∅* 3,517

**Listing #14032** 

Open floor plan...Brick ranch on corner lot. 3 bedrooms, 3 Bathrooms. It was gutted and totally remodeled 10 years ago so everything is newer. Offering 2 large bedrooms on main floor, very large formal living room, family room open to beautiful oak kitchen with all appliances plus a formal dining room with hardwood floors. Large master bedroom, master bath with jacuzzi tub and separate large shower. Walk-in closet with washer & dryer, enclosed hot tub room, double car attached garage, privacy fenced back yard with storage building and large patio. The basement has two egress windows, one in the family room and one in the bedroom plus there's a full bath and lots of storage.

☑ Sewer City

Bath 1: 10 x 10 Bath 2: 10 x 18 Bedroom 1: 15 x 18 Bedroom 2: 15 x 15 Dining Room: 15 x 15 Family Room: 18 x 20 Kitchen: 15 x 20

Living Room: 15 x 18

Utility Room : 10 x 18 Basement Level

Bath 3 : 4 x 10 Bedroom 3 : 12 x 15 Rec Room : 18 x 20