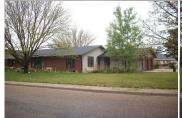

## 722 East 6th

Goodland, KS

 $\triangleq 3 \qquad \neq 3$ 

*∅* 3,517

**Listing #14032** 

Open floor plan...Brick ranch on corner lot. 3 bedrooms, 3 Bathrooms. It was gutted and totally remodeled 10 years ago so everything is newer. Offering 2 large bedrooms on main floor, very large formal living room, family room open to beautiful oak kitchen with all appliances plus a formal dining room with hardwood floors. Large master bedroom, master bath with jacuzzi tub and separate large shower. Walk-in closet with washer & dryer, enclosed hot tub room, double car attached garage, privacy fenced back yard with storage building and large patio. The basement has two egress windows, one in the family room and one in the bedroom plus there's a full bath and lots of storage.

**Type:** Single Family Res.

Style: Ranch Year Built: 1988

☑ Patio, Enclosed Patio

☑ Privacy Fence

Price/Sq.Ft.: \$71.05 Lot Size: 0.16 Acres Lot Dimentions: 50x140

☑ 2 Car Garage

☑ Storage Building

**Heating:** Central Heat **Cooling:** Central Air/Refrig