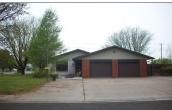

## 722 East 6th

Goodland, KS

 $\triangleq 3 \qquad \neq 3$ 

*∅* 3,517

**Listing #14032** 

Open floor plan...Brick ranch on corner lot. 3 bedrooms, 3 Bathrooms. It was gutted and totally remodeled 10 years ago so everything is newer. Offering 2 large bedrooms on main floor, very large formal living room, family room open to beautiful oak kitchen with all appliances plus a formal dining room with hardwood floors. Large master bedroom, master bath with jacuzzi tub and separate large shower. Walk-in closet with washer & dryer, enclosed hot tub room, double car attached garage, privacy fenced back yard with storage building and large patio. The basement has two egress windows, one in the family room and one in the bedroom plus there's a full bath and lots of storage.

**Type:** Single Family Res.

Style: Ranch Year Built: 1988

☑ Patio, Enclosed Patio

☑ Privacy Fence

Price/Sq.Ft.: \$71.05 Lot Size: 0.16 Acres Lot Dimentions: 50x140

☑ 2 Car Garage

☑ Storage Building

**Heating:** Central Heat **Cooling:** Central Air/Refrig