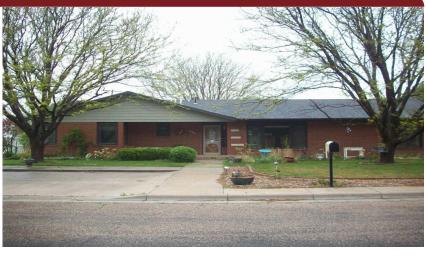

## 722 East 6th

Goodland, KS

 $\triangleq 3 \qquad \neq 3$ 

*∅* 3,517

**Listing #14032** 

Open floor plan...Brick ranch on corner lot. 3 bedrooms, 3 Bathrooms. It was gutted and totally remodeled 10 years ago so everything is newer. Offering 2 large bedrooms on main floor, very large formal living room, family room open to beautiful oak kitchen with all appliances plus a formal dining room with hardwood floors. Large master bedroom, master bath with jacuzzi tub and separate large shower. Walk-in closet with washer & dryer, enclosed hot tub room, double car attached garage, privacy fenced back yard with storage building and large patio. The basement has two egress windows, one in the family room and one in the bedroom plus there's a full bath and lots of storage.

**Type:** Single Family Res.

Style: Ranch Year Built: 1988

☑ Patio, Enclosed Patio

☑ Privacy Fence

Price/Sq.Ft.: \$71.05 Lot Size: 0.16 Acres Lot Dimentions: 50x140

☑ 2 Car Garage

☑ Storage Building

**Heating:** Central Heat **Cooling:** Central Air/Refrig