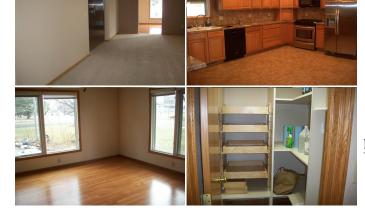

## 722 East 6th

Goodland, KS

 $\triangleq 3 \qquad \neq 3$ 

*∅* 3,517

**Listing #14032** 

Open floor plan...Brick ranch on corner lot. 3 bedrooms, 3 Bathrooms. It was gutted and totally remodeled 10 years ago so everything is newer. Offering 2 large bedrooms on main floor, very large formal living room, family room open to beautiful oak kitchen with all appliances plus a formal dining room with hardwood floors. Large master bedroom, master bath with jacuzzi tub and separate large shower. Walk-in closet with washer & dryer, enclosed hot tub room, double car attached garage, privacy fenced back yard with storage building and large patio. The basement has two egress windows, one in the family room and one in the bedroom plus there's a full bath and lots of storage.

## **Appliances Included:**

Dishwasher
Garbage Disposal
Refrigerator
Range
Oven
Ceiling Fans
Window Coverings
Hot Water Heater

Other 1 Other 2

The information is being provided through the Goodland Multiple Listing Service Internet Data Exchange Program. Information Is Believed To Be Accurate But Not Guaranteed. Information is provided for consumers' personal, non-commercial use, and may not be used for any purpose other than the identification of potential properties for purchase. All Rights Reserved.