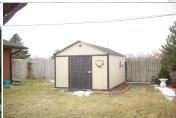

## 722 East 6th

Goodland, KS

 $\triangleq 3 \qquad \neq 3$ 

*∅* 3,517

**Listing #14032** 

Open floor plan...Brick ranch on corner lot. 3 bedrooms, 3 Bathrooms. It was gutted and totally remodeled 10 years ago so everything is newer. Offering 2 large bedrooms on main floor, very large formal living room, family room open to beautiful oak kitchen with all appliances plus a formal dining room with hardwood floors. Large master bedroom, master bath with jacuzzi tub and separate large shower. Walk-in closet with washer & dryer, enclosed hot tub room, double car attached garage, privacy fenced back yard with storage building and large patio. The basement has two egress windows, one in the family room and one in the bedroom plus there's a full bath and lots of storage.

**Type:** Single Family Res.

Style: Ranch Year Built: 1988

☑ Patio, Enclosed Patio

☑ Privacy Fence

Price/Sq.Ft.: \$71.05 Lot Size: 0.16 Acres Lot Dimentions: 50x140

☑ 2 Car Garage

☑ Storage Building

**Heating:** Central Heat **Cooling:** Central Air/Refrig