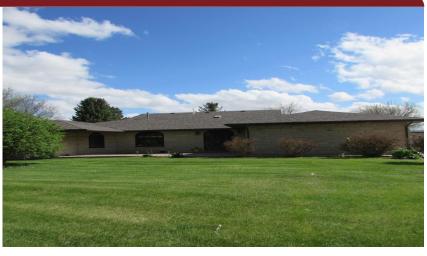

## 729 West 31st

Goodland, KS

 $\triangleq 4 \qquad \Rightarrow 3\frac{1}{2}$ 

∅ 5,153

**Listing #14029** 

Unique native stone home located outside city limits on 2 acres. This large home offers over 3400 sq ft on main level & over 1700 sq ft basement. 3 bedrooms, 2 1/2 baths on main level. Formal living & dining room. Large kitchen with appliances & dining area. Ample cabinet & counter space. Great room located off open kitchen with fireplace. Utility room on main level. Three baths have been remodeled. Master bath has walk in jetted tub & walk in shower. Enclosed solarium with 3 skylights. 2 car attached finished garage. Central heat & air with 95% efficient system. Brick paver patio on front of home & concrete patio added in back. Detached 30 x 50 garage finished & heated. Underground sprinkler system. If your looking for a large family home outside city limits take a look at this home!

Type: Single Family Res.
Style: Ranch
Year Built: 1978

✓ Fireplace

☐ Patio, Enclosed Patio

Price/Sq.Ft.: \$87.33 Lot Size: 2.00 Acres

**Lot Dimentions:** 43560 x 43560

☑ 4 Car Garage

Heating: Central Heat Cooling: Central Air/Refrig