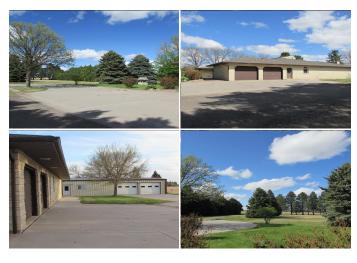

## 729 West 31st

Goodland, KS

 $\triangleq 4 \qquad \Rightarrow 3\frac{1}{2}$ 

∅ 5,153

**Listing #14029** 

Unique native stone home located outside city limits on 2 acres. This large home offers over 3400 sq ft on main level & over 1700 sq ft basement. 3 bedrooms, 2 1/2 baths on main level. Formal living & dining room. Large kitchen with appliances & dining area. Ample cabinet & counter space. Great room located off open kitchen with fireplace. Utility room on main level. Three baths have been remodeled. Master bath has walk in jetted tub & walk in shower. Enclosed solarium with 3 skylights. 2 car attached finished garage. Central heat & air with 95% efficient system. Brick paver patio on front of home & concrete patio added in back. Detached 30 x 50 garage finished & heated. Underground sprinkler system. If your looking for a large family home outside city limits take a look at this home!

Type: Single Family Res.
Style: Ranch
Year Built: 1978

✓ Fireplace

☐ Patio, Enclosed Patio

Price/Sq.Ft.: \$87.33 Lot Size: 2.00 Acres

**Lot Dimentions:** 43560 x 43560

☑ 4 Car Garage

Heating: Central Heat Cooling: Central Air/Refrig