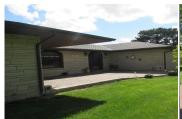

## 729 West 31st

Goodland, KS

 $\triangleq 4 \qquad \Rightarrow 3\frac{1}{2}$ 

∅ 5,153

**Listing #14029** 

Unique native stone home located outside city limits on 2 acres. This large home offers over 3400 sq ft on main level & over 1700 sq ft basement. 3 bedrooms, 2 1/2 baths on main level. Formal living & dining room. Large kitchen with appliances & dining area. Ample cabinet & counter space. Great room located off open kitchen with fireplace. Utility room on main level. Three baths have been remodeled. Master bath has walk in jetted tub & walk in shower. Enclosed solarium with 3 skylights. 2 car attached finished garage. Central heat & air with 95% efficient system. Brick paver patio on front of home & concrete patio added in back. Detached 30 x 50 garage finished & heated. Underground sprinkler system. If your looking for a large family home outside city limits take a look at this home!

Type: Single Family Res.
Style: Ranch
Year Built: 1978

✓ Fireplace

☐ Patio, Enclosed Patio

Price/Sq.Ft.: \$87.33 Lot Size: 2.00 Acres

**Lot Dimentions:** 43560 x 43560

☑ 4 Car Garage

Heating: Central Heat Cooling: Central Air/Refrig