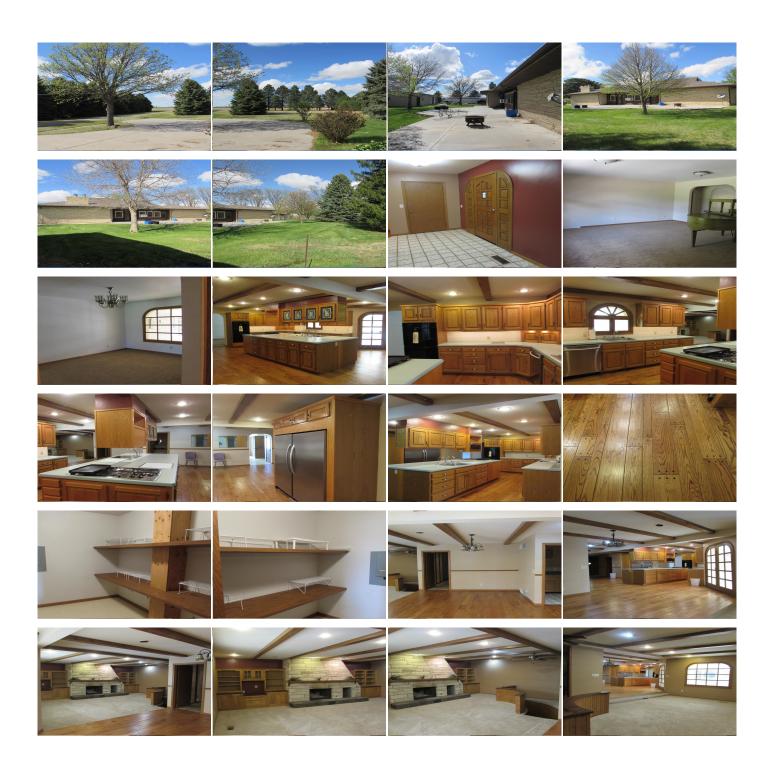

## 729 West 31st

Goodland, KS

 $\triangleq 4 \qquad \Rightarrow 3\frac{1}{2}$ 

∅ 5,153

**Listing #14029** 

Unique native stone home located outside city limits on 2 acres. This large home offers over 3400 sq ft on main level & over 1700 sq ft basement. 3 bedrooms, 2 1/2 baths on main level. Formal living & dining room. Large kitchen with appliances & dining area. Ample cabinet & counter space. Great room located off open kitchen with fireplace. Utility room on main level. Three baths have been remodeled. Master bath has walk in jetted tub & walk in shower. Enclosed solarium with 3 skylights. 2 car attached finished garage. Central heat & air with 95% efficient system. Brick paver patio on front of home & concrete patio added in back. Detached 30 x 50 garage finished & heated. Underground sprinkler system. If your looking for a large family home outside city limits take a look at this home!

## Room Sizes: 1<sup>st</sup> Level

Bath 1 : 0 x 0 Bath 2 : 0 x 0 Bedroom 1 : 0 x 0

Bedroom 2: 0 x 0 Bedroom 3: 0 x 0

Dining Room :  $0 \times 0$ Family Room :  $0 \times 0$ Kitchen :  $0 \times 0$ 

Living Room: 0 x 0 Utility Room: 0 x 0

Basement Level

Bath  $3:0\times0$ Bedroom  $4:0\times0$ Rec Room  $:0\times0$ 

## **Appliances Included:**

Dishwasher Refrigerator Range Oven Ceiling Fans Window Coverings Hot Water Heater

IDX courtesy of: Hayden Outdoors

The information is being provided through the Goodland Multiple Listing Service Internet Data Exchange Program. Information Is Believed To Be Accurate But Not Guaranteed. Information is provided for consumers' personal, non-commercial use, and may not be used for any purpose other than the identification of potential properties for purchase. All Rights Reserved.