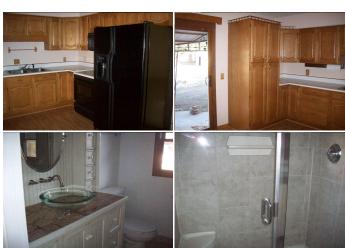

Listing #14001

Spacious ranch style home in ready-to-move-into condition. The home offers a large living room, kitchen with appliances, dining area with sliding doors to covered patio, family room, two bedrooms, bath with large walk in shower and laundry room that could double as a craft room or office. Central heat and air. Outside you'll fine a 32 x 32' heated garage with 1/2 bath, 220 capacity, wash pits. Additionally there's a large parking pad, two storage buildings(one with electricity), a double wide driveway in front of house.

## **Appliances Included:**

Refrigerator Range Oven Ceiling Fans Window Coverings Hot Water Heater

The information is being provided through the Goodland Multiple Listing Service Internet Data Exchange Program. Information Is Believed To Be Accurate But Not Guaranteed. Information is provided for consumers' personal, non-commercial use, and may not be used for any purpose other than the identification of potential properties for purchase. All Rights Reserved.