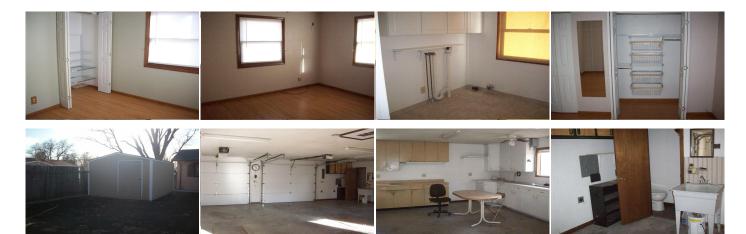

Listing #14001

Spacious ranch style home in ready-to-move-into condition. The home offers a large living room, kitchen with appliances, dining area with sliding doors to covered patio, family room, two bedrooms, bath with large walk in shower and laundry room that could double as a craft room or office. Central heat and air. Outside you'll fine a 32 x 32' heated garage with 1/2 bath, 220 capacity, wash pits. Additionally there's a large parking pad, two storage buildings(one with electricity), a double wide driveway in front of house.

## Room Sizes:

 $\frac{\mathbf{1}^{st} \text{ Level}}{\text{Bath 1}: 8 \times 7}$ Bedroom 1: 14 x 14 Bedroom 2: 12 x 12 Dining Room : 6 x 7 Family Room : 12 x 20 Kitchen : 8 x 14 Living Room : 16 x 16 Utility Room : 10 x 10