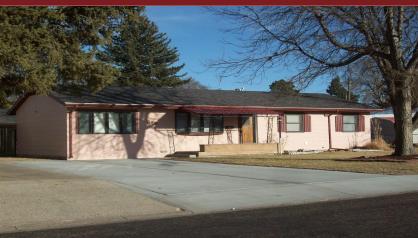

Listing #14001

Spacious ranch style home in ready-to-move-into condition. The home offers a large living room, kitchen with appliances, dining area with sliding doors to covered patio, family room, two bedrooms, bath with large walk in shower and laundry room that could double as a craft room or office. Central heat and air. Outside you'll fine a 32 x 32' heated garage with 1/2 bath, 220 capacity, wash pits. Additionally there's a large parking pad, two storage buildings(one with electricity), a double wide driveway in front of house.

**Type:** Single Family Res. **Style:** Ranch **Year Built:** 1962

✓ Patio✓ Privacy Fence

**Price/Sq.Ft.:** \$99.54 **Lot Size:** 0.24 Acres **Lot Dimentions:** 75 x 140

✓ 4 Car Garage✓ Storage Building

Heating: Central Heat Cooling: Central Air/Refrig Taxes: \$1,296