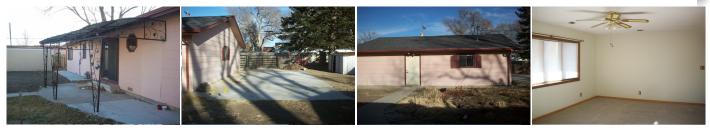

Listing #14001

Spacious ranch style home in ready-to-move-into condition. The home offers a large living room, kitchen with appliances, dining area with sliding doors to covered patio, family room, two bedrooms, bath with large walk in shower and laundry room that could double as a craft room or office. Central heat and air. Outside you'll fine a 32 x 32' heated garage with 1/2 bath, 220 capacity, wash pits. Additionally there's a large parking pad, two storage buildings(one with electricity), a double wide driveway in front of house.

**Type:** Single Family Res. **Style:** Ranch **Year Built:** 1962

✓ Patio✓ Privacy Fence

**Price/Sq.Ft.:** \$99.54 **Lot Size:** 0.24 Acres **Lot Dimentions:** 75 x 140

✓ 4 Car Garage✓ Storage Building

Heating: Central Heat Cooling: Central Air/Refrig Taxes: \$1,296