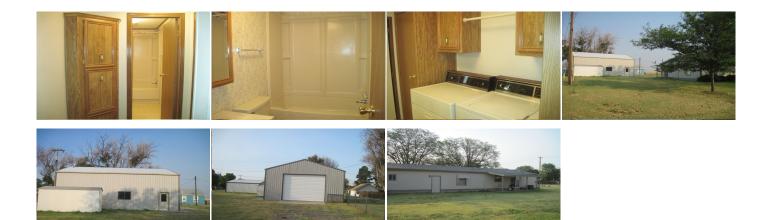

Very nice 2 or 3 bedroom home on large corner lot. Home offers large living room, open to dining room, galley kitchen with oak cabinets, master bedroom with double closets, master bath W/large handicap shower. Main bath with tub 7 shower, utility room off master bath. New front windows and sliding patio door, vaulted ceilings. Attached 24 x 30 garage and detached 30x40 workshop that is insulated, heated, wired. 8 X 16 storage building for all the extra tools. This home is in excellent condition and ready for you.