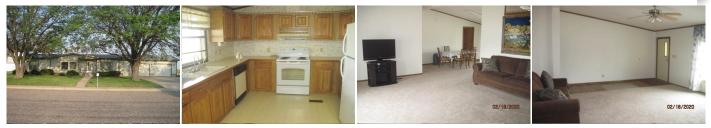

Very nice 2 or 3 bedroom home on large corner lot. Home offers large living room, open to dining room, galley kitchen with oak cabinets, master bedroom with double closets, master bath W/large handicap shower. Main bath with tub 7 shower, utility room off master bath. New front windows and sliding patio door, vaulted ceilings. Attached 24 x 30 garage and detached 30x40 workshop that is insulated, heated, wired. 8 X 16 storage building for all the extra tools. This home is in excellent condition and ready for you.

## **Appliances Included:**

Dishwasher Garbage Disposal Refrigerator Range Ceiling Fans Window Coverings Hot Water Heater Other 1 Other 2

The information is being provided through the Goodland Multiple Listing Service Internet Data Exchange Program. Information Is Believed To Be Accurate But Not Guaranteed. Information is provided for consumers' personal, non-commercial use, and may not be used for any purpose other than the identification of potential properties for purchase. All Rights Reserved.