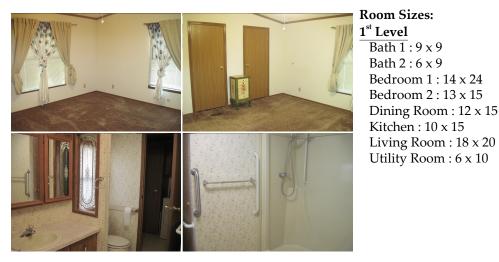

Very nice 2 or 3 bedroom home on large corner lot. Home offers large living room, open to dining room, galley kitchen with oak cabinets, master bedroom with double closets, master bath W/large handicap shower. Main bath with tub 7 shower, utility room off master bath. New front windows and sliding patio door, vaulted ceilings. Attached 24 x 30 garage and detached 30x40 workshop that is insulated, heated, wired. 8 X 16 storage building for all the extra tools. This home is in excellent condition and ready for you.