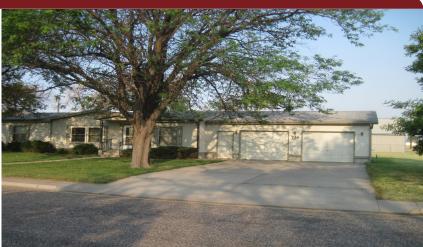

| 714 Grand      |      |                 |
|----------------|------|-----------------|
| Goodland       | , KS |                 |
| 昌2             | 🛱 2  | <i>i i</i> ,344 |
| Listing #13994 |      |                 |

Very nice 2 or 3 bedroom home on large corner lot. Home offers large living room, open to dining room, galley kitchen with oak cabinets, master bedroom with double closets, master bath W/large handicap shower. Main bath with tub 7 shower, utility room off master bath. New front windows and sliding patio door, vaulted ceilings. Attached 24 x 30 garage and detached 30x40 workshop that is insulated, heated, wired. 8 X 16 storage building for all the extra tools. This home is in excellent condition and ready for you.

**Type:** Modular **Style:** Ranch **Year Built:** 1990 Price/Sq.Ft.: \$85.57 Lot Size: 0.40 Acres Lot Dimentions: 125x140

✓ 4 Car Garage✓ Storage Building

Heating: Central Heat Cooling: Central Air/Refrig Taxes: \$2,133.56