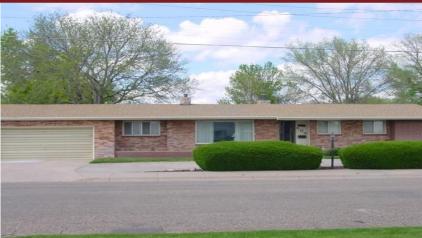

804 East 15th St. Goodland, KS ≅ 4 € 2½ Ø 2,272 Listing #13856

If you are looking for a nice brick ranch in a great location, then look no further as this 4 BR - 2.5 Bath fulfills both. Amenities include breakfast/sun room, formal living/dining rooms, fireplace, convenient kitchen which has newer flooring, countertop and breakfast bar. New Water Heater in May 2020!! The partial basement is newly finished and offers a den, half bath and bedroom. The double attached garage, fenced yard w/sprinkler system completes the package.

**Type:** Single Family Res. **Style:** Ranch **Year Built:** 1962

☑ Fireplace
☑ Patio,Enclosed Patio,Other
☑ Privacy Fence

Price/Sq.Ft.: \$72.84 Lot Size: 0.20 Acres Lot Dimentions: 62 x 140

✓ 2 Car Garage✓ Storage Building