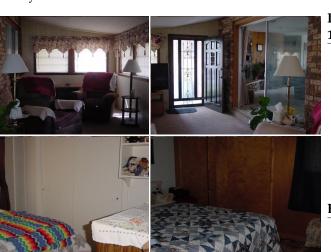

## Room Sizes:

 $\begin{array}{c} {\color{black} 1} \underbrace{1^{st} Level} \\ \hline Bath 1: 7 \times 11 \\ Bath 2: 5 \times 8 \\ Bedroom 1: 9 \times 10 \\ Bedroom 2: 10 \times 14 \\ Bedroom 3: 12 \times 12 \\ Dining Room: 10 \times 11 \\ Family Room: 9 \times 22 \\ Kitchen: 11 \times 13 \\ Living Room: 17 \times 24 \\ Utility Room: 6 \times 21 \\ \hline Basement Level \\ \hline Bath 3: 5 \times 3.5 \\ Bedroom 4: 10 \times 12 \\ \end{array}$ 