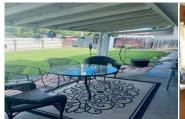

Located in a quiet residential area on the eastside of Goodland, this home offers large living room, kitchen (kitchen appliances included) with dining area, three bedrooms, laundry room and 2 baths. Attached garage, covered patio in fenced back yard. Owner recently had furnace and air conditioner services and all ducts cleaned. Front and back yard recently seeded and grass is starting to sprout!

Type: Ranch Year Built: 0

☑ Patio, Covered

☑ Fenced Fence

Price/Sq.Ft.: \$139.73 Lot Size: 0.14 Acres

☑ 1 Car Garage

**Heating:** Forced Air, Gas

**Taxes:** \$2,852

☑ Public (WaterSource)