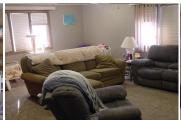

## Room Sizes: 1<sup>st</sup> Level

Bath 1: 10 x 8 Bath 2: 7 x 4 Bedroom 1: 13 x 12 Bedroom 2: 11 x 10 Bedroom 3: 10 x 10 Dining Room: 0 x 0 Family Room: 21 x 16

Kitchen: 13 x 11 Living Room: 21 x 16 Utility Room: 12 x 11