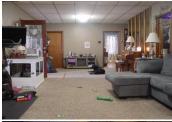

## 117 West 12th

Goodland, KS

₽4

rightarrow 13/4

**1.630** 

**Listing #16531** 

\$250,000

Mixed Use property in a very desirable location. Including a Commercial Property and a SingleFamily dwelling. The Commercial Property was built in 1961 and contains approx. 3400 sq. ft. The Commercial Property has central heat and air conditioning. It contains several working areas/offices, break room, half bathroom, multi-purpose room and work room. Will lend itself to many potential uses. The home is a comfortable bungalow, so it offers the possibility of living in the home and using the Commercial Property for your home business. It includes a garage and carport to complete the package! Do check out this attractive mixed use property today.

## Room Sizes: 1<sup>st</sup> Level

Bath 1: 10 x 8 Bath 2: 7 x 4 Bedroom 1: 13 x 12 Bedroom 2: 11 x 10 Bedroom 3: 10 x 10 Dining Room: 0 x 0 Family Room: 21 x 16

Kitchen: 13 x 11 Living Room: 21 x 16 Utility Room: 12 x 11