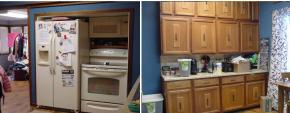

## 117 West 12th

Goodland, KS

₽4

rightarrow 13/4

**1.630** 

**Listing #16531** 

\$250,000

Mixed Use property in a very desirable location. Including a Commercial Property and a SingleFamily dwelling. The Commercial Property was built in 1961 and contains approx. 3400 sq. ft. The Commercial Property has central heat and air conditioning. It contains several working areas/offices, break room, half bathroom, multi-purpose room and work room. Will lend itself to many potential uses. The home is a comfortable bungalow, so it offers the possibility of living in the home and using the Commercial Property for your home business. It includes a garage and carport to complete the package! Do check out this attractive mixed use property today.

## Room Sizes: 1<sup>st</sup> Level

Bath 1: 10 x 8 Bath 2: 7 x 4 Bedroom 1: 13 x 12 Bedroom 2: 11 x 10 Bedroom 3: 10 x 10 Dining Room: 0 x 0 Family Room: 21 x 16

Kitchen: 13 x 11 Living Room: 21 x 16 Utility Room: 12 x 11

## **Appliances Included:**

Dishwasher Refrigerator Range Ceiling Fans Hot Water Heater

IDX courtesy of: Harrison Realty & Auction

The information is being provided through the Goodland Multiple Listing Service Internet Data Exchange Program. Information Is Believed To Be Accurate But Not Guaranteed. Information is provided for consumers' personal, non-commercial use, and may not be used for any purpose other than the identification of potential properties for purchase. All Rights Reserved.