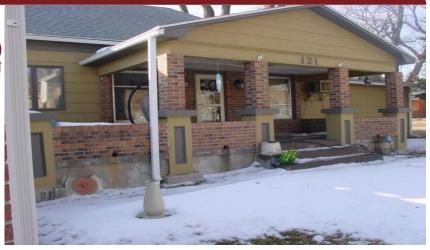

## 117 West 12th

Goodland, KS

₽4

rightarrow 13/4

**1.630** 

**Listing #16531** 

\$250,000

Mixed Use property in a very desirable location. Including a Commercial Property and a SingleFamily dwelling. The Commercial Property was built in 1961 and contains approx. 3400 sq. ft. The Commercial Property has central heat and air conditioning. It contains several working areas/offices, break room, half bathroom, multi-purpose room and work room. Will lend itself to many potential uses. The home is a comfortable bungalow, so it offers the possibility of living in the home and using the Commercial Property for your home business. It includes a garage and carport to complete the package! Do check out this attractive mixed use property today.

**Type:** Single Family Res. **Style:** Bungalow **Year Built:** 1906

☑ Covered Patio ☑ Other Fence

Price/Sq.Ft.: \$153.37 Lot Size: 0.24 Acres Lot Dimentions: 75 X 140'

☑ 1 Car Garage

**Heating:** Gas, Central Heat, Hot Water Heat **Cooling:** Central Air/Refrig, Window Air **Taxes:** \$117 - 3432.94 - 121 - 1752.52