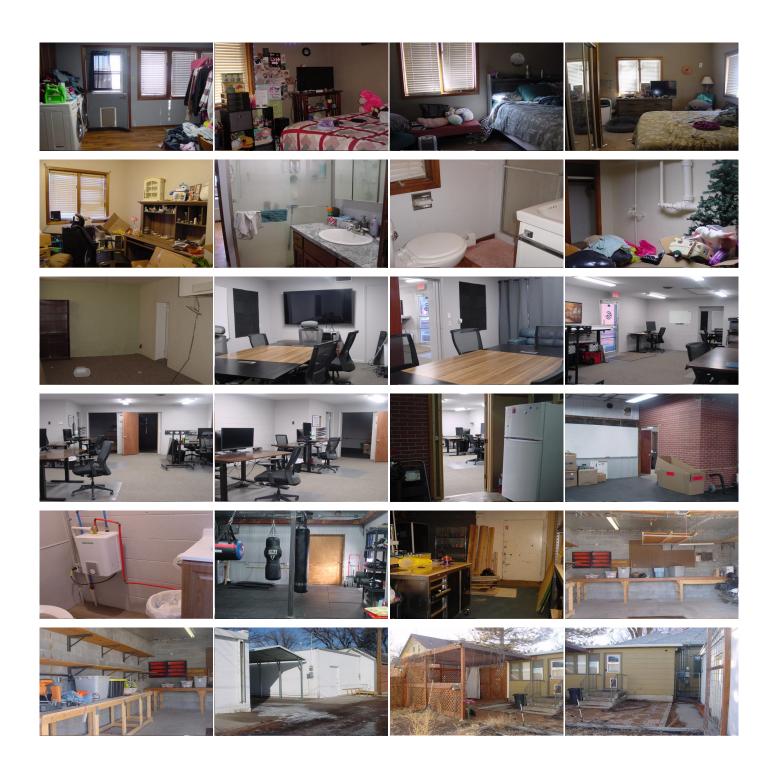

## 117 West 12th

Goodland, KS

₽4

rightarrow 13/4

**1.630** 

**Listing #16531** 

\$250,000

Mixed Use property in a very desirable location. Including a Commercial Property and a SingleFamily dwelling. The Commercial Property was built in 1961 and contains approx. 3400 sq. ft. The Commercial Property has central heat and air conditioning. It contains several working areas/offices, break room, half bathroom, multi-purpose room and work room. Will lend itself to many potential uses. The home is a comfortable bungalow, so it offers the possibility of living in the home and using the Commercial Property for your home business. It includes a garage and carport to complete the package! Do check out this attractive mixed use property today.

**Type:** Single Family Res. **Style:** Bungalow **Year Built:** 1906

☑ Covered Patio ☑ Other Fence

Price/Sq.Ft.: \$153.37 Lot Size: 0.24 Acres Lot Dimentions: 75 X 140'

☑ 1 Car Garage

**Heating:** Gas, Central Heat, Hot Water Heat **Cooling:** Central Air/Refrig, Window Air **Taxes:** \$117 - 3432.94 - 121 - 1752.52

## Room Sizes: 1<sup>st</sup> Level

Bath 1: 10 x 8 Bath 2: 7 x 4 Bedroom 1: 13 x 12 Bedroom 2: 11 x 10 Bedroom 3: 10 x 10 Dining Room: 0 x 0 Family Room: 21 x 16

Kitchen: 13 x 11 Living Room: 21 x 16 Utility Room: 12 x 11

Basement Level Bedroom  $4:10 \times 11$ 