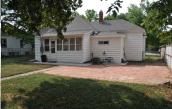

https://goodlandhomestead.com/listing/16508

312 East 13

Goodland, KS

**2** 

 $\neq 1$ 

**1,650** 

**Listing #16508** 

Updated home but kept the original charm...hardwood floors, wide original baseboards, brass heat registers. Covered front porch, no paint siding, single car detached garage, large yard with brick patio. Inside you'll find a big living room, extra large dining room with window seat, kitchen with appliances, two bedrooms, bath, main floor laundry room and small office area (desk and shelving included). The partial basement is finished to be used as a family room, den or exercise room plus storage. Now for the new....within the last approx 2 years....all new central heat and air, new plumbing, new electrical, new roof, water heater, refinished hardwood floors, kitchen with stove, refrigerator, hood vent, dishwasher, new paint, new concrete around foundation.