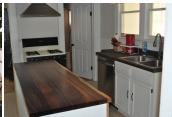

https://goodlandhomestead.com/listing/16508

312 East 13

Goodland, KS

**2** 

 $\neq 1$ 

**1,650** 

**Listing #16508** 

Updated home but kept the original charm...hardwood floors, wide original baseboards, brass heat registers. Covered front porch, no paint siding, single car detached garage, large yard with brick patio. Inside you'll find a big living room, extra large dining room with window seat, kitchen with appliances, two bedrooms, bath, main floor laundry room and small office area (desk and shelving included). The partial basement is finished to be used as a family room, den or exercise room plus storage. Now for the new....within the last approx 2 years....all new central heat and air, new plumbing, new electrical, new roof, water heater, refinished hardwood floors, kitchen with stove, refrigerator, hood vent, dishwasher, new paint, new concrete around foundation.

## **Appliances Included:**

Dishwasher Refrigerator Range Oven Ceiling Fans Hot Water Heater

The information is being provided through the Goodland Multiple Listing Service Internet Data Exchange Program. Information Is Believed To Be Accurate But Not Guaranteed. Information is provided for consumers' personal, non-commercial use, and may not be used for any purpose other than the identification of potential properties for purchase. All Rights Reserved.