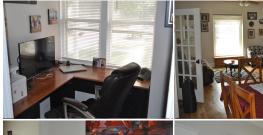

https://goodlandhomestead.com/listing/16508

312 East 13

Goodland, KS

**2** 

 $\neq 1$ 

**1,650** 

**Listing #16508** 

Updated home but kept the original charm...hardwood floors, wide original baseboards, brass heat registers. Covered front porch, no paint siding, single car detached garage, large yard with brick patio. Inside you'll find a big living room, extra large dining room with window seat, kitchen with appliances, two bedrooms, bath, main floor laundry room and small office area (desk and shelving included). The partial basement is finished to be used as a family room, den or exercise room plus storage. Now for the new....within the last approx 2 years....all new central heat and air, new plumbing, new electrical, new roof, water heater, refinished hardwood floors, kitchen with stove, refrigerator, hood vent, dishwasher, new paint, new concrete around foundation.