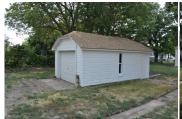

https://goodlandhomestead.com/listing/16508

312 East 13

Goodland, KS

**2** 

 $\neq 1$ 

**1,650** 

**Listing #16508** 

Updated home but kept the original charm...hardwood floors, wide original baseboards, brass heat registers. Covered front porch, no paint siding, single car detached garage, large yard with brick patio. Inside you'll find a big living room, extra large dining room with window seat, kitchen with appliances, two bedrooms, bath, main floor laundry room and small office area (desk and shelving included). The partial basement is finished to be used as a family room, den or exercise room plus storage. Now for the new....within the last approx 2 years....all new central heat and air, new plumbing, new electrical, new roof, water heater, refinished hardwood floors, kitchen with stove, refrigerator, hood vent, dishwasher, new paint, new concrete around foundation.

**Type:** Single Family Res. **Style:** Bungalow **Year Built:** 1938

☑ Patio,Porch☑ Other Fence

Price/Sq.Ft.: \$80.00 Lot Size: 0.24 Acres Lot Dimentions: 75 x 140

☑ 1 Car Garage

Heating: Gas, Central Heat Cooling: Central Air/Refrig