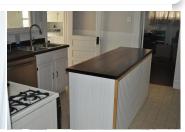

https://goodlandhomestead.com/listing/16508

312 East 13

Goodland, KS

**2** 

 $\neq 1$ 

**1,650** 

**Listing #16508** 

Updated home but kept the original charm...hardwood floors, wide original baseboards, brass heat registers. Covered front porch, no paint siding, single car detached garage, large yard with brick patio. Inside you'll find a big living room, extra large dining room with window seat, kitchen with appliances, two bedrooms, bath, main floor laundry room and small office area (desk and shelving included). The partial basement is finished to be used as a family room, den or exercise room plus storage. Now for the new....within the last approx 2 years....all new central heat and air, new plumbing, new electrical, new roof, water heater, refinished hardwood floors, kitchen with stove, refrigerator, hood vent, dishwasher, new paint, new concrete around foundation.