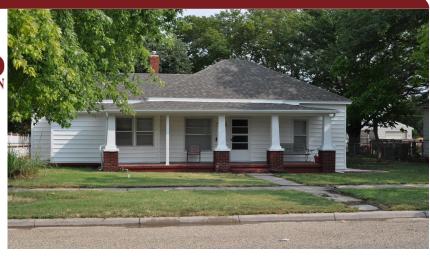

https://goodlandhomestead.com/listing/16508

312 East 13

Goodland, KS

**2** 

 $\neq 1$ 

**1,650** 

**Listing #16508** 

Updated home but kept the original charm...hardwood floors, wide original baseboards, brass heat registers. Covered front porch, no paint siding, single car detached garage, large yard with brick patio. Inside you'll find a big living room, extra large dining room with window seat, kitchen with appliances, two bedrooms, bath, main floor laundry room and small office area (desk and shelving included). The partial basement is finished to be used as a family room, den or exercise room plus storage. Now for the new....within the last approx 2 years....all new central heat and air, new plumbing, new electrical, new roof, water heater, refinished hardwood floors, kitchen with stove, refrigerator, hood vent, dishwasher, new paint, new concrete around foundation.

**Type:** Single Family Res. **Style:** Bungalow **Year Built:** 1938

☑ Patio,Porch☑ Other Fence

Price/Sq.Ft.: \$80.00 Lot Size: 0.24 Acres Lot Dimentions: 75 x 140

☑ 1 Car Garage

Heating: Gas, Central Heat Cooling: Central Air/Refrig