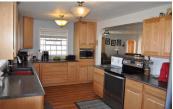

## 604 West 10 St.

Goodland, KS

**4**3

 $rac{1}{2}$  2½

£ 2,200

**Listing #14436** 

\$255,000

Brick Ranch on Corner Lot! Pristine Condition!! Over 2200 sq ft of living space all one level. Open floor plan with living room/dining combination, kitchen with breakfast nook and bar area, three bedrooms, bath with walk in shower, two additional 1/4 baths, office/den, family room, laundry room. Hot water heat in floor and ceiling, window air conditioners, fenced yard with sprinkler system, carport, garage. Lots of recent updates including all new wiring, some new floor coverings, newly finished family room.

## Room Sizes: 1<sup>st</sup> Level

Bath 1: 10 x 5 Bath 2: 4 x 5 Bath 3: 4 x 6

Bedroom 1 : 15 x 12 Bedroom 2 : 15 x 13

Bedroom 3 : 15 x 12

Den: 12 x 8

Dining Room: 15 x 15 Family Room: 12 x 15 Kitchen: 12 x 18 Living Room: 24 x 24

## **Appliances Included:**

Dishwasher Garbage Disposal Refrigerator

Range

Ceiling Fans

Window Coverings Hot Water Heater

The information is being provided through the Goodland Multiple Listing Service Internet Data Exchange Program. Information Is Believed To Be Accurate But Not Guaranteed. Information is provided for consumers' personal, non-commercial use, and may not be used for any purpose other than the identification of potential properties for purchase. All Rights Reserved.