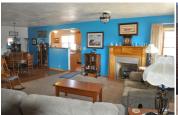

## 604 West 10 St.

Goodland, KS

**4**3

 $rac{1}{2}$  2½

£ 2,200

**Listing #14436** 

\$255,000

Brick Ranch on Corner Lot! Pristine Condition!! Over 2200 sq ft of living space all one level. Open floor plan with living room/dining combination, kitchen with breakfast nook and bar area, three bedrooms, bath with walk in shower, two additional 1/4 baths, office/den, family room, laundry room. Hot water heat in floor and ceiling, window air conditioners, fenced yard with sprinkler system, carport, garage. Lots of recent updates including all new wiring, some new floor coverings, newly finished family room.

## Room Sizes: 1<sup>st</sup> Level

Bath 1: 10 x 5 Bath 2: 4 x 5 Bath 3: 4 x 6

Bedroom 1 : 15 x 12 Bedroom 2 : 15 x 13

Bedroom 3 : 15 x 12

Den: 12 x 8

Dining Room: 15 x 15 Family Room: 12 x 15 Kitchen: 12 x 18 Living Room: 24 x 24