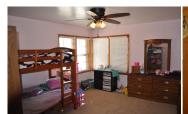

## 604 West 10 St.

Goodland, KS

**4**3

 $rac{1}{2}$  2½

£ 2,200

**Listing #14436** 

\$255,000

Brick Ranch on Corner Lot! Pristine Condition!! Over 2200 sq ft of living space all one level. Open floor plan with living room/dining combination, kitchen with breakfast nook and bar area, three bedrooms, bath with walk in shower, two additional 1/4 baths, office/den, family room, laundry room. Hot water heat in floor and ceiling, window air conditioners, fenced yard with sprinkler system, carport, garage. Lots of recent updates including all new wiring, some new floor coverings, newly finished family room.

## Room Sizes: 1<sup>st</sup> Level

Bath 1: 10 x 5 Bath 2: 4 x 5 Bath 3: 4 x 6

Bedroom 1 : 15 x 12 Bedroom 2 : 15 x 13

Bedroom 3 : 15 x 12

Den: 12 x 8

Dining Room: 15 x 15 Family Room: 12 x 15 Kitchen: 12 x 18 Living Room: 24 x 24