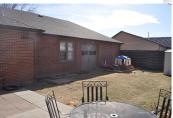

## 604 West 10 St.

Goodland, KS

**4**3

 $rac{1}{2}$  2½

£ 2,200

**Listing #14436** 

\$255,000

Brick Ranch on Corner Lot! Pristine Condition!! Over 2200 sq ft of living space all one level. Open floor plan with living room/dining combination, kitchen with breakfast nook and bar area, three bedrooms, bath with walk in shower, two additional 1/4 baths, office/den, family room, laundry room. Hot water heat in floor and ceiling, window air conditioners, fenced yard with sprinkler system, carport, garage. Lots of recent updates including all new wiring, some new floor coverings, newly finished family room.

**Type:** Single Family Res. **Style:** Ranch

Year Built: 1954

✓ Patio

☑ Privacy Fence

Price/Sq.Ft.: \$115.91 Lot Size: 0.17 Acres Lot Dimentions: 76 x 95

☑ 1 Car Garage

Heating: Hot Water Heat Cooling: Window Air Taxes: \$2,804