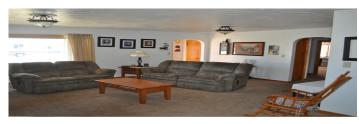

## 604 West 10 St.

Goodland, KS

**4**3

 $rac{1}{2}$  2½

£ 2,200

**Listing #14436** 

\$255,000

Brick Ranch on Corner Lot! Pristine Condition!! Over 2200 sq ft of living space all one level. Open floor plan with living room/dining combination, kitchen with breakfast nook and bar area, three bedrooms, bath with walk in shower, two additional 1/4 baths, office/den, family room, laundry room. Hot water heat in floor and ceiling, window air conditioners, fenced yard with sprinkler system, carport, garage. Lots of recent updates including all new wiring, some new floor coverings, newly finished family room.

## Room Sizes: 1<sup>st</sup> Level

Bath 1: 10 x 5 Bath 2: 4 x 5 Bath 3: 4 x 6

Bedroom 1 : 15 x 12 Bedroom 2 : 15 x 13

Bedroom 3 : 15 x 12

Den: 12 x 8

Dining Room: 15 x 15 Family Room: 12 x 15 Kitchen: 12 x 18 Living Room: 24 x 24