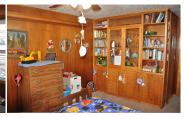

## 604 West 10 St.

Goodland, KS

**4**3

 $rac{1}{2}$  2½

£ 2,200

**Listing #14436** 

\$255,000

Brick Ranch on Corner Lot! Pristine Condition!! Over 2200 sq ft of living space all one level. Open floor plan with living room/dining combination, kitchen with breakfast nook and bar area, three bedrooms, bath with walk in shower, two additional 1/4 baths, office/den, family room, laundry room. Hot water heat in floor and ceiling, window air conditioners, fenced yard with sprinkler system, carport, garage. Lots of recent updates including all new wiring, some new floor coverings, newly finished family room.

## Room Sizes: 1<sup>st</sup> Level

Bath 1: 10 x 5 Bath 2: 4 x 5 Bath 3: 4 x 6

Bedroom 1 : 15 x 12 Bedroom 2 : 15 x 13

Bedroom 3 : 15 x 12

Den: 12 x 8

Dining Room: 15 x 15 Family Room: 12 x 15 Kitchen: 12 x 18 Living Room: 24 x 24