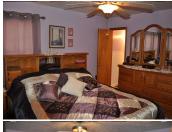

## 604 West 10 St.

Goodland, KS

**4**3

 $rac{1}{2}$  2½

£ 2,200

**Listing #14436** 

\$255,000

Brick Ranch on Corner Lot! Pristine Condition!! Over 2200 sq ft of living space all one level. Open floor plan with living room/dining combination, kitchen with breakfast nook and bar area, three bedrooms, bath with walk in shower, two additional 1/4 baths, office/den, family room, laundry room. Hot water heat in floor and ceiling, window air conditioners, fenced yard with sprinkler system, carport, garage. Lots of recent updates including all new wiring, some new floor coverings, newly finished family room.

## Room Sizes: 1<sup>st</sup> Level

Bath 1: 10 x 5 Bath 2: 4 x 5 Bath 3: 4 x 6

Bedroom 1 : 15 x 12 Bedroom 2 : 15 x 13

Bedroom 3 : 15 x 12

Den: 12 x 8

Dining Room: 15 x 15 Family Room: 12 x 15 Kitchen: 12 x 18 Living Room: 24 x 24