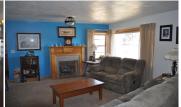

## 604 West 10 St.

Goodland, KS

**4**3

 $rac{1}{2}$  2½

£ 2,200

**Listing #14436** 

\$255,000

Brick Ranch on Corner Lot! Pristine Condition!! Over 2200 sq ft of living space all one level. Open floor plan with living room/dining combination, kitchen with breakfast nook and bar area, three bedrooms, bath with walk in shower, two additional 1/4 baths, office/den, family room, laundry room. Hot water heat in floor and ceiling, window air conditioners, fenced yard with sprinkler system, carport, garage. Lots of recent updates including all new wiring, some new floor coverings, newly finished family room.

## Room Sizes: 1<sup>st</sup> Level

Bath 1: 10 x 5 Bath 2: 4 x 5 Bath 3: 4 x 6

Bedroom 1 : 15 x 12 Bedroom 2 : 15 x 13

Bedroom 3 : 15 x 12

Den: 12 x 8

Dining Room: 15 x 15 Family Room: 12 x 15 Kitchen: 12 x 18 Living Room: 24 x 24