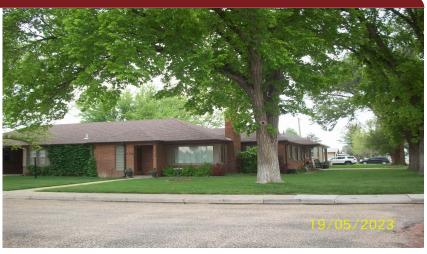

## 604 West 10 St.

Goodland, KS

**4**3

 $rac{1}{2}$  2½

£ 2,200

**Listing #14436** 

\$255,000

Brick Ranch on Corner Lot! Pristine Condition!! Over 2200 sq ft of living space all one level. Open floor plan with living room/dining combination, kitchen with breakfast nook and bar area, three bedrooms, bath with walk in shower, two additional 1/4 baths, office/den, family room, laundry room. Hot water heat in floor and ceiling, window air conditioners, fenced yard with sprinkler system, carport, garage. Lots of recent updates including all new wiring, some new floor coverings, newly finished family room.

**Type:** Single Family Res. **Style:** Ranch

Year Built: 1954

✓ Patio

☑ Privacy Fence

Price/Sq.Ft.: \$115.91 Lot Size: 0.17 Acres Lot Dimentions: 76 x 95

☑ 1 Car Garage

Heating: Hot Water Heat Cooling: Window Air Taxes: \$2,804