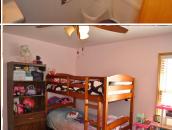

## 604 West 10 St.

Goodland, KS

**4**3

 $rac{1}{2}$  2½

£ 2,200

**Listing #14436** 

\$255,000

Brick Ranch on Corner Lot! Pristine Condition!! Over 2200 sq ft of living space all one level. Open floor plan with living room/dining combination, kitchen with breakfast nook and bar area, three bedrooms, bath with walk in shower, two additional 1/4 baths, office/den, family room, laundry room. Hot water heat in floor and ceiling, window air conditioners, fenced yard with sprinkler system, carport, garage. Lots of recent updates including all new wiring, some new floor coverings, newly finished family room.

## Room Sizes: 1<sup>st</sup> Level

Bath 1: 10 x 5 Bath 2: 4 x 5 Bath 3: 4 x 6

Bedroom 1 : 15 x 12 Bedroom 2 : 15 x 13

Bedroom 3 : 15 x 12

Den: 12 x 8

Dining Room: 15 x 15 Family Room: 12 x 15 Kitchen: 12 x 18 Living Room: 24 x 24