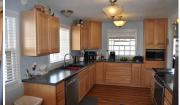

## 604 West 10 St.

Goodland, KS

**4**3

 $rac{1}{2}$  2½

£ 2,200

**Listing #14436** 

\$255,000

Brick Ranch on Corner Lot! Pristine Condition!! Over 2200 sq ft of living space all one level. Open floor plan with living room/dining combination, kitchen with breakfast nook and bar area, three bedrooms, bath with walk in shower, two additional 1/4 baths, office/den, family room, laundry room. Hot water heat in floor and ceiling, window air conditioners, fenced yard with sprinkler system, carport, garage. Lots of recent updates including all new wiring, some new floor coverings, newly finished family room.

## Room Sizes: 1<sup>st</sup> Level

Bath 1: 10 x 5 Bath 2: 4 x 5 Bath 3: 4 x 6

Bedroom 1 : 15 x 12 Bedroom 2 : 15 x 13

Bedroom 3 : 15 x 12

Den: 12 x 8

Dining Room: 15 x 15 Family Room: 12 x 15 Kitchen: 12 x 18 Living Room: 24 x 24

## **Appliances Included:**

Dishwasher Garbage Disposal Refrigerator

Range

Ceiling Fans

Window Coverings Hot Water Heater

The information is being provided through the Goodland Multiple Listing Service Internet Data Exchange Program. Information Is Believed To Be Accurate But Not Guaranteed. Information is provided for consumers' personal, non-commercial use, and may not be used for any purpose other than the identification of potential properties for purchase. All Rights Reserved.